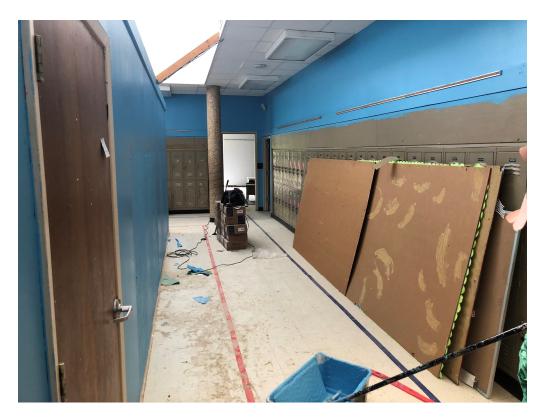

## 03 July 2020

18043.01-BWF Beechwood Elementary / Report Number 008

| 201 Park Court, Suite B       | Contract          | Live Oak Construction                                                                                                                                                                                                            |
|-------------------------------|-------------------|----------------------------------------------------------------------------------------------------------------------------------------------------------------------------------------------------------------------------------|
| Ridgeland, MS 39157           | Date / Time       | 02 July 2020 / 2:15 PM                                                                                                                                                                                                           |
| P 601.790.9432                | Weather / Temp    | Clear / 85 ° F                                                                                                                                                                                                                   |
| F 888.281.0547                | Est % Complete    | 45%                                                                                                                                                                                                                              |
| One Jackson Place, Suite 250  | Sched Conformance | +/- 00 days                                                                                                                                                                                                                      |
| 188 East Capitol Street       | Work in Progress  | Paint Work                                                                                                                                                                                                                       |
| Jackson, MS 39201-2100        |                   | Floor Installation                                                                                                                                                                                                               |
| P 601.352.5411                | Present at Site   | Paul Purser, DBA                                                                                                                                                                                                                 |
| F 601.352.5362                | Observations      | I arrived on site and entered in Lobby on East Side. There is demolished<br>Wood in this room that has recently been finished with nails face down<br>into new floor. This floor should be protected is used to stored material. |
| 161 Lameuse Street, Suite 201 |                   | ľ                                                                                                                                                                                                                                |
| Biloxi, MS 39530              |                   | Painting is ongoing. Door Jambs in all areas still require painting as well as all Lockers. Walls in building 100 are around 50% complete.                                                                                       |
| P 228.374.1409                |                   | ° .                                                                                                                                                                                                                              |
| F 228.374.1414                |                   | The only people on site were the flooring installer and his helper.                                                                                                                                                              |
|                               | Items to Verify   | None                                                                                                                                                                                                                             |
|                               | Action Required   | None                                                                                                                                                                                                                             |
|                               | Report By:        |                                                                                                                                                                                                                                  |

dalepartners.com baileyarch.com Architects Who Know Education

Figure 1 – New Floor in Lobby is Unprotected from Contractor's Demo

Figure 2 – Building 100 Painting is about Halfway Complete

Figure 3 – Building 100