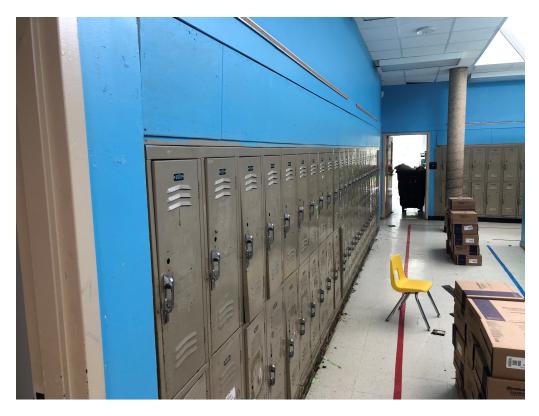

Figure 4 – Building 100: Prep still Required in Some Areas that are Painted

Figure 5 – Building 100 Vestibule

Figure 6 – Corridor at Building 100

Figure 7 – Library Floor Installed

Figure 8 – Classroom 207 New Floor