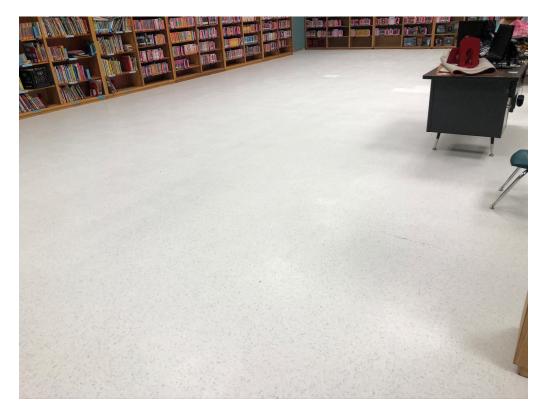

Figure 4 – Building 100: Prep still Required in Some Areas that are Painted

Figure 5 – Building 100 Vestibule

Figure 6 – Corridor at Building 100

Figure 7 – Library Floor Installed

Figure 8 – Classroom 207 New Floor