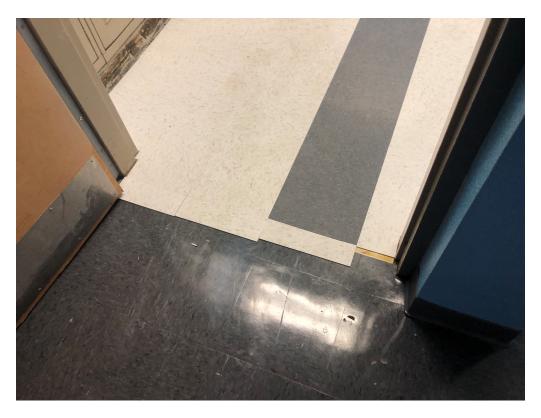

Figure 4 – Floor Prep is Ongoing in 300 Wing Also

Figure 5 – Contractor Making an Effort to work around School Property

Figure 6 – Threshold @ Main Entrance Lobby and 300 Wing; These should meet Flush

Figure 7 – Paint work is Ongoing in 100 Wing