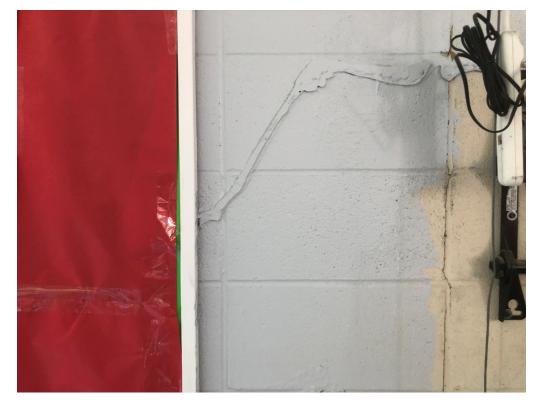

## 01 May 2020

18043.01-BWF Beechwood Elementary / Report Number 003

| 201 Park Court, Suite B       | Contract          | Live Oak Construction                                                                                                                           |
|-------------------------------|-------------------|-------------------------------------------------------------------------------------------------------------------------------------------------|
| Ridgeland, MS 39157           | Date / Time       | 30 April 2020 / 12:30 PM                                                                                                                        |
| P 601.790.9432                | Weather / Temp    | Clear / 71 ° F                                                                                                                                  |
| F 888.281.0547                | Est % Complete    | 5%                                                                                                                                              |
| One Jackson Place, Suite 250  | Sched Conformance | +/- 00 days                                                                                                                                     |
| 188 East Capitol Street       | Work in Progress  | Paint Work                                                                                                                                      |
| Jackson, MS 39201-2100        | Present at Site   | Paint Crew                                                                                                                                      |
| P 601.352.5411                |                   | Paul Purser, DBA                                                                                                                                |
| F 601.352.5362                | Observations      | Arriving on site, I walked building 3 to review work. Painters were working between bathrooms and classrooms. There are a few rooms             |
| 161 Lameuse Street, Suite 201 |                   | that appear to be completed but there are some prep issues in most of these (ie glue on wall and painted over; holes not patched as is standard |
| Biloxi, MS 39530              |                   | paint prep).                                                                                                                                    |
| P 228.374.1409                | Items to Verify   | None                                                                                                                                            |
| F 228.374.1414                | Action Required   | None                                                                                                                                            |
|                               | Report By:        |                                                                                                                                                 |

Figure 1 – Building 3 Paint Ongoing

Figure 2 – Glues and adhesives should be removed prior to painting

Figure 3 – Holes should be filled prior to painting

Figure 4 – Base Removal is ongoing