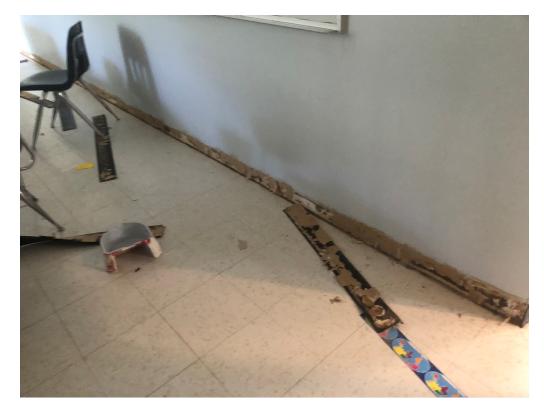

Figure 1 – Building 3 Paint Ongoing

Figure 2 – Glues and adhesives should be removed prior to painting

Figure 3 – Holes should be filled prior to painting

Figure 4 – Base Removal is ongoing