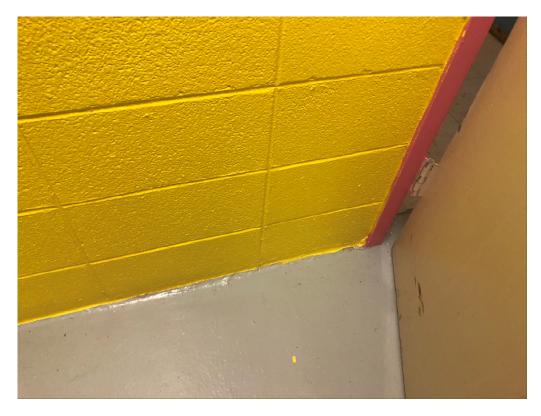

Figure 7 – This Line needs to be Straightened

Figure 8 – North Admin Rooms

Figure 9 – SW Section of Building 3

Figure 10 – South Bathroom Area

Figure 11 – South Bathroom Area

Figure 12 – Bathroom Painting Ongoing