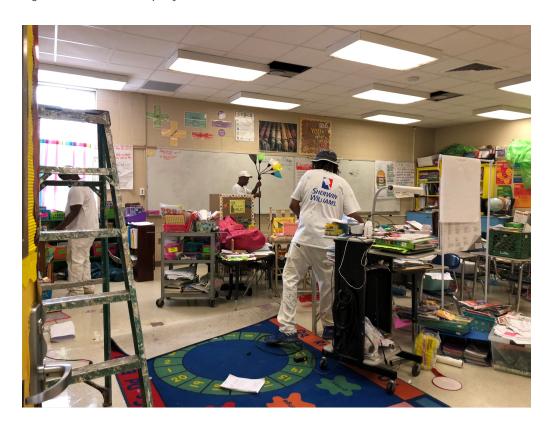

F 601.352.5362 Observations Arriving on site, I spoke with Mr. Hall who was performing wall prep. His

paint crew was in CR 301 moving furniture to the middle of the room.

Furniture moving has already occurred in CR 302.

Chad Shealy / Shaquita Burke / Bill Sanderford (VWSD) Gary Bailey / Jason Stewart / Mark Pipper (BPM) Russ Blount / Abigail Raper / Candy Failor (DBA)

Figure 1 – Live Oak Company Vehicle

Figure 2 – Furniture Moving