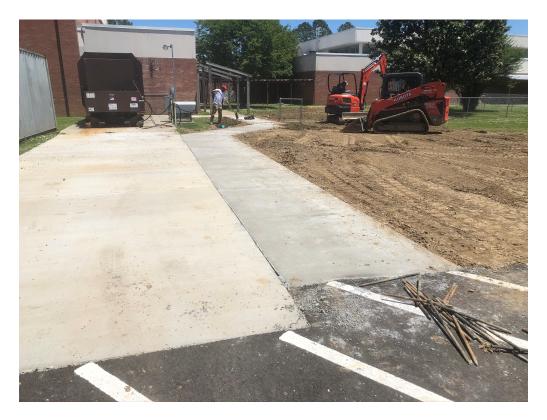

Grading at new Sidewalks

188 East Capitol Street

Present at Site

Jackson, MS 39201-2100

Zach Jennings, Trash Construction

P 601.352.5411 F 601.352.5362

Paul Purser, DBA

Observations

At the exterior, I met Zach Jennings who was busy regrading dirt at newly poured sidewalks. We walked the south side of the school where new sidewalks were installed. He adjusted sidewalks from plan so that they would interact with plastic ramps that connect to playground area. The ramps required a 90 degree intersection between joints at plastic border