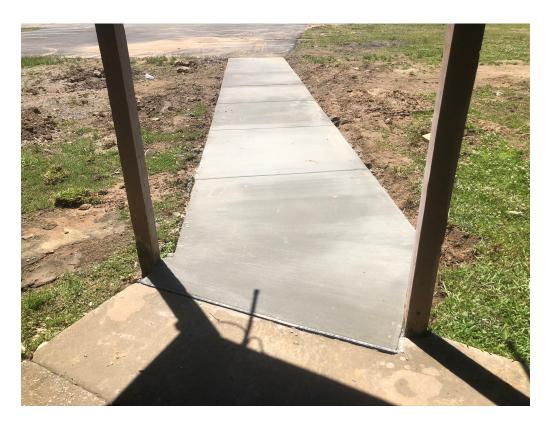

dalepartners.com baileyarch.com

Architects Who Know Education

Figure 1 – Stair Treads Installed

Figure 2 – Paint Required at lower section of tread as well as underneath and back side

Figure 3 – New Concrete walk to parking from building 3

Figure 4 – New Walk

Figure 5 – New Concrete at Dumpster to Building 1

Figure 6 – Drain Pipe Installed Here

Figure 7 – New Concrete at Building 3 West End

Figure 8 – New Walk Configured for Intersection of plastic ramp to be installed