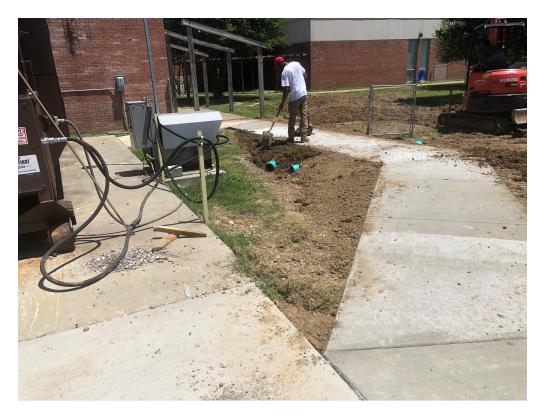

At the exterior, I met Zach Jennings who was busy regrading dirt at newly poured sidewalks. We walked the south side of the school where new sidewalks were installed. He adjusted sidewalks from plan so that they would interact with plastic ramps that connect to playground area. The ramps required a 90 degree intersection between joints at plastic border