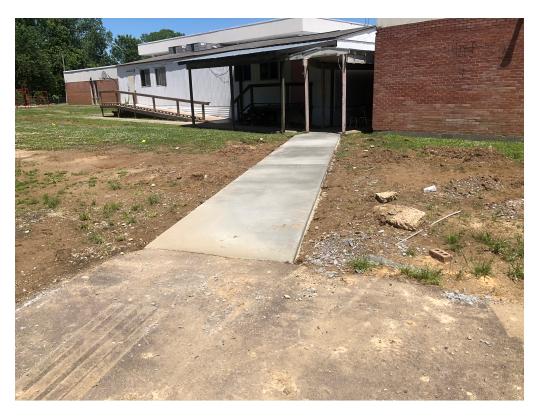

At the exterior, I met Zach Jennings who was busy regrading dirt at newly poured sidewalks. We walked the south side of the school where new sidewalks were installed. He adjusted sidewalks from plan so that they would interact with plastic ramps that connect to playground area. The ramps required a 90 degree intersection between joints at plastic border

Figure 4 – New Walk

Figure 5 – New Concrete at Dumpster to Building 1

Figure 6 – Drain Pipe Installed Here

Figure 7 – New Concrete at Building 3 West End

Figure 8 – New Walk Configured for Intersection of plastic ramp to be installed