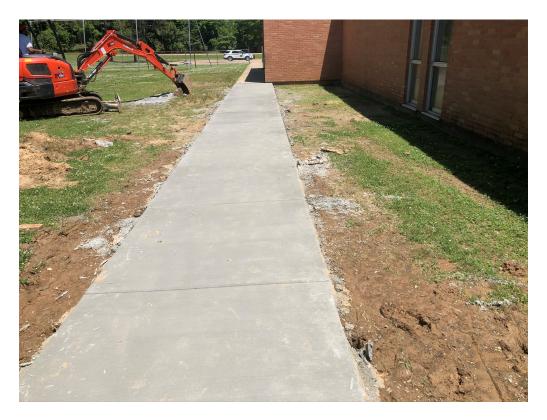

At the exterior, I met Zach Jennings who was busy regrading dirt at newly poured sidewalks. We walked the south side of the school where new sidewalks were installed. He adjusted sidewalks from plan so that they would interact with plastic ramps that connect to playground area. The ramps required a 90 degree intersection between joints at plastic border