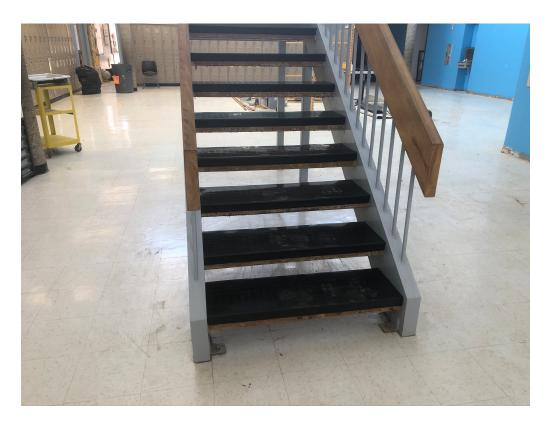

Arriving, I entered through building 3 lobby and walked to review work.

Treads have been installed at stairs but paint is still ongoing.

161 Lameuse Street, Suite 201

Biloxi, MS 39530 P 228.374.1409

F 228.374.1414

dalepartners.com baileyarch.com

Architects Who Know Education

Figure 1 – Stair Treads Installed

Figure 2 – Paint Required at lower section of tread as well as underneath and back side

Figure 3 – New Concrete walk to parking from building 3