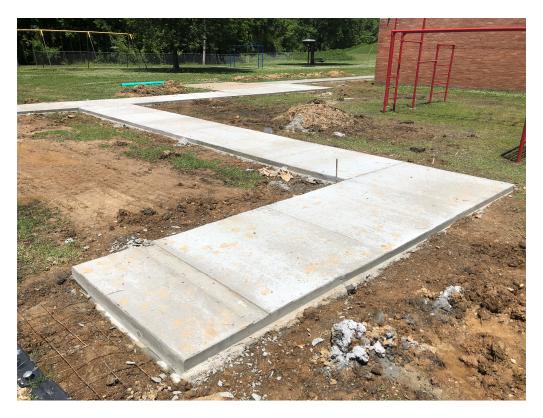

At the exterior, I met Zach Jennings who was busy regrading dirt at newly poured sidewalks. We walked the south side of the school where new sidewalks were installed. He adjusted sidewalks from plan so that they would interact with plastic ramps that connect to playground area. The ramps required a 90 degree intersection between joints at plastic border

Figure 4 – New Walk

Figure 5 – New Concrete at Dumpster to Building 1

Figure 6 – Drain Pipe Installed Here

Figure 7 – New Concrete at Building 3 West End

Figure 8 – New Walk Configured for Intersection of plastic ramp to be installed