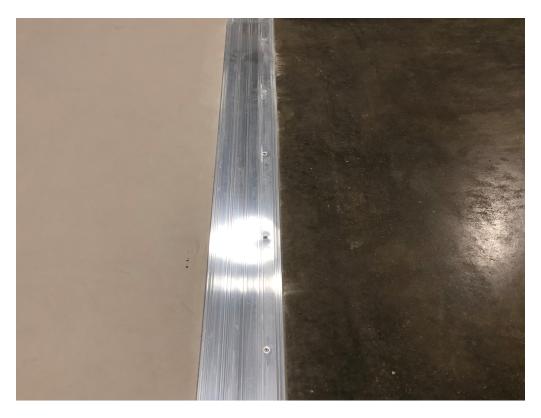

F 601.352.5362 Observations I arrived on site and reviewed final Installation of Ceiling Grid. There are

smudges, etc. on wall that require cleaning.

161 Lameuse Street, Suite 201 Gym Floor Threshold has been installed, is level and continuous.

Figure 4 – Threshold Installed at Gym Floor