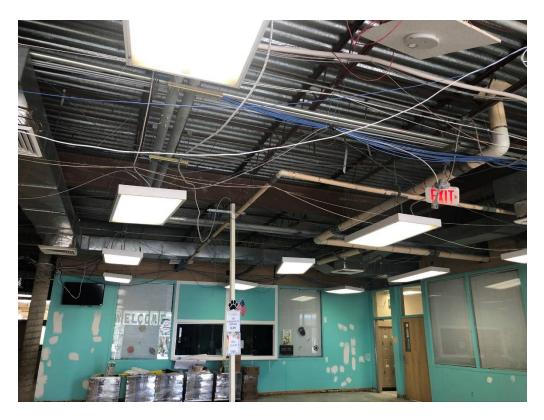

Figure 4 – Entry Lobby Ceiling Removed

Figure 5 – Wall Prep Begun

Figure 6 – New VCT Install Ongoing in Building 3 Cafeteria

Figure 7 – Stair in Building 3 Exterior and Balusters Painted

Figure 8 – Stair in Building 3 Exterior and Balusters Painted