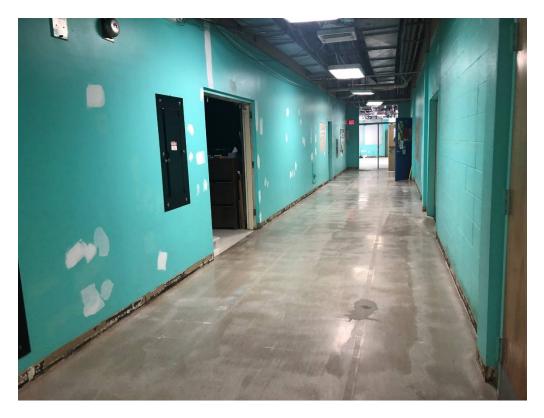

Figure 9 – Hall in Building 2 Prepped

Figure 10 – Wall Prep Begun

Figure 11 – Lobby @ Building 1 Ceiling Demoed

Figure 12 – Building 1 Stair Work