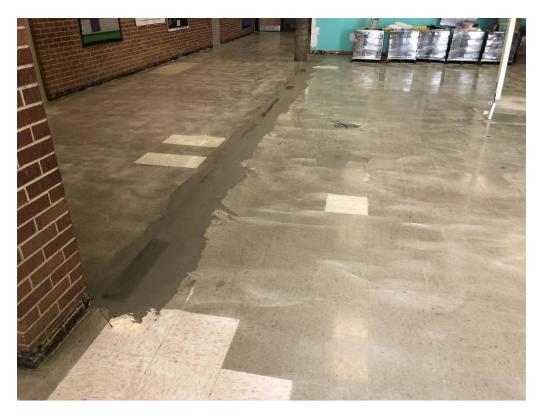

dalepartners.com

baileyarch.com

Architects Who Know Education

Figure 1 – Door Cut for Floor Overlay

Figure 2 – Floor Prep at Entry (vct sanded and leveling compound added)

Figure 3 – Vestibule @ Building 3