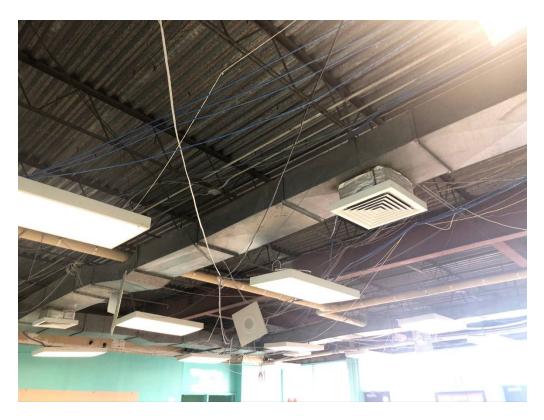

Figure 4 – Entry Lobby Ceiling Removed

Figure 5 – Wall Prep Begun

Figure 6 – New VCT Install Ongoing in Building 3 Cafeteria

Figure 7 – Stair in Building 3 Exterior and Balusters Painted

Figure 8 – Stair in Building 3 Exterior and Balusters Painted