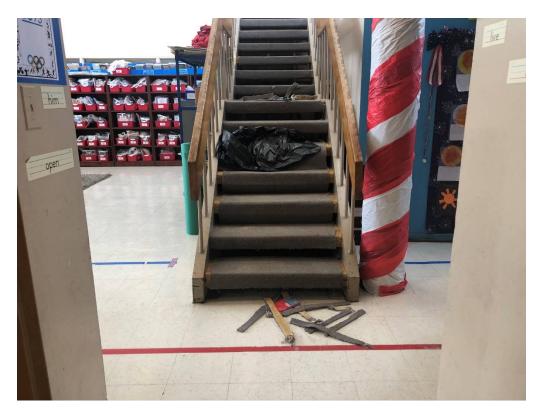

Figure 9 – Hall in Building 2 Prepped

Figure 10 – Wall Prep Begun

Figure 11 – Lobby @ Building 1 Ceiling Demoed

Figure 12 – Building 1 Stair Work