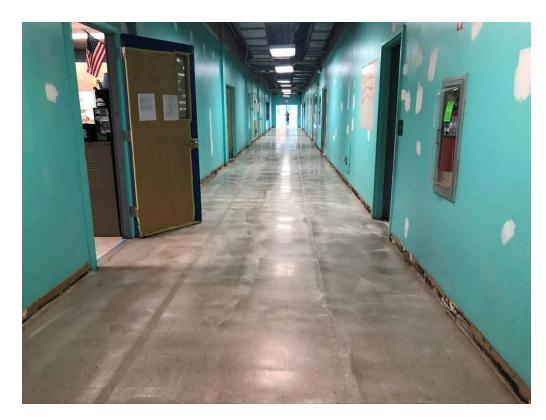

Figure 9 – Hall in Building 2 Prepped

Figure 10 – Wall Prep Begun

Figure 11 – Lobby @ Building 1 Ceiling Demoed

Figure 12 – Building 1 Stair Work