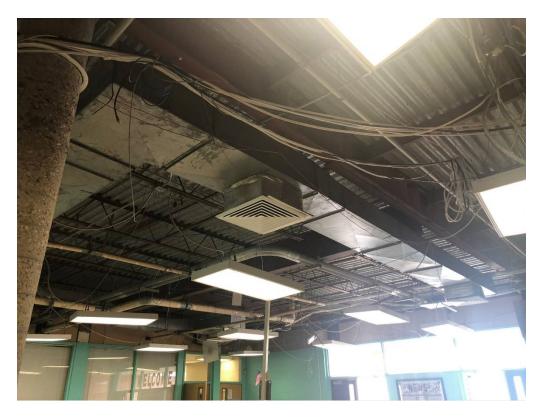

Figure 4 – Entry Lobby Ceiling Removed

Figure 5 – Wall Prep Begun

Figure 6 – New VCT Install Ongoing in Building 3 Cafeteria

Figure 7 – Stair in Building 3 Exterior and Balusters Painted

Figure 8 – Stair in Building 3 Exterior and Balusters Painted

Figure 9 – Hall in Building 2 Prepped

Figure 10 – Wall Prep Begun

Figure 11 – Lobby @ Building 1 Ceiling Demoed

Figure 12 – Building 1 Stair Work