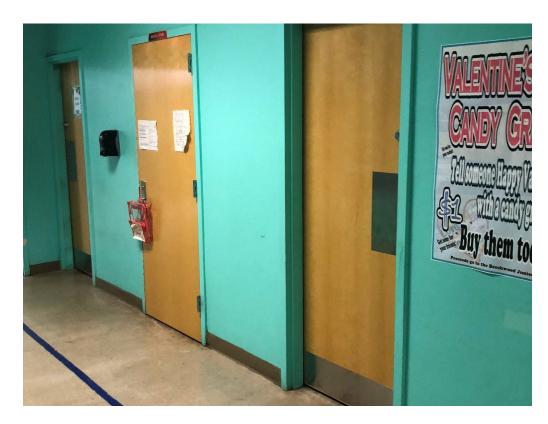

Arriving, I walked building 1 to 3 in succession. The only noted changes

Items to Verify

I saw were in the new door panels in building 2 Corridor.

F 228.374.1414

None

**Action Required** 

Report By:

Observations

Blake Mendrop (M)

Jason Kackley / Al Guynes (GSK) Chris Green / Larry Scott (TPS)

dalepartners.com

baileyarch.com

Architects Who Know Education

Figure 1 – New Doors & Hardware

Figure 2 – Typical Latch Set

Figure 3 – New Closers