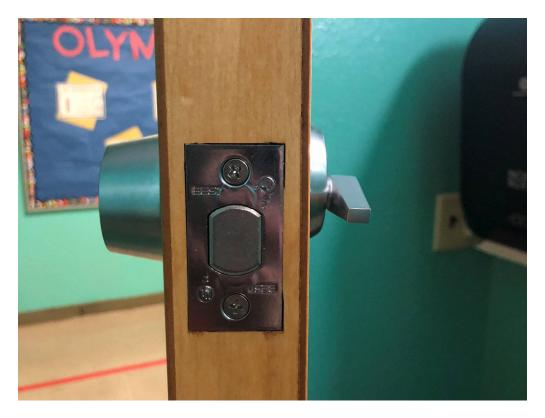

Blake Mendrop (M)

Jason Kackley / Al Guynes (GSK) Chris Green / Larry Scott (TPS)

dalepartners.com

baileyarch.com

Architects Who Know Education

Figure 1 – New Doors & Hardware

Figure 2 – Typical Latch Set

Figure 3 – New Closers