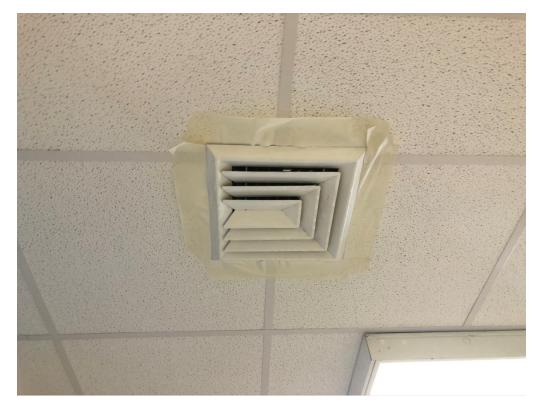

Figure 6 – Vents in the Process of RePainting

Figure 7 – Clean up Required @ Kitchen Equipment

Figure 8 – Unfinished due to Inability to Move Kitchen Equipment

Figure 9 – Vents still to be Painted

Figure 10 – Field Gloss Uneven (contactor indicated that they would add 2<sup>nd</sup> coat to correct)