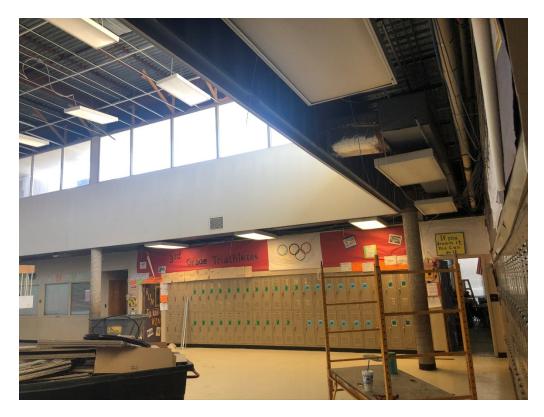

## Architect's Field Report

| 201 Park Court, Suite B                                              | 27 November 2019                                  |                                                                                                                                                          |
|----------------------------------------------------------------------|---------------------------------------------------|----------------------------------------------------------------------------------------------------------------------------------------------------------|
| Ridgeland, MS 39157<br>P 601.790.9432                                | 18043-BW Beechwood Elementary / Report Number 011 |                                                                                                                                                          |
| F 888.281.0547                                                       | Contract                                          | Thrash Construction                                                                                                                                      |
| One Jackson Place, Suite 250                                         | Date / Time                                       | 27 November 2019 / 11:30 AM                                                                                                                              |
| 188 East Capitol Street                                              | Weather / Temp                                    | Clear / 64 ° F                                                                                                                                           |
| Jackson, MS 39201-2100                                               | Est % Complete                                    | 30%                                                                                                                                                      |
| P 601.352.5411                                                       | Sched Conformance                                 | +/- 00 days                                                                                                                                              |
| F 601.352.5362                                                       | Work in Progress                                  | Demo & ReInstall                                                                                                                                         |
| 161 Lameuse Street, Suite 201<br>Biloxi, MS 39530<br>P. 228.374.1409 | Present at Site                                   | Noah Walker, Moses Electric<br>Ceiling Grid Demo Crew<br>Ceiling Grid Install Crew<br>Paul Purser, DBA                                                   |
| F 228.374.1414                                                       | Observations                                      | Arriving, I walked Building 3 to note any changes. Demo and reinstall work was being performed in main high-ceilinged space.                             |
|                                                                      |                                                   | Some Ceiling Work was also being performed in Building 2.                                                                                                |
|                                                                      |                                                   | I spoke briefly with Noah Walker (ME). He mentioned that fire alarm work was next to be performed after reinstalling lighting for the ceiling grid crew. |
|                                                                      | Items to Verify                                   | None                                                                                                                                                     |
|                                                                      | Action Required                                   | None                                                                                                                                                     |
|                                                                      | Report By:                                        |                                                                                                                                                          |

dalepartners.com baileyarch.com Architects Who Know Education

Figure 1 – Building 3 Corridor Demo

Figure 2 – Building 3 Corridor (Note Rust Stains on Roof Drain)

Figure 3 – Building 3 Corridor Supply Lines