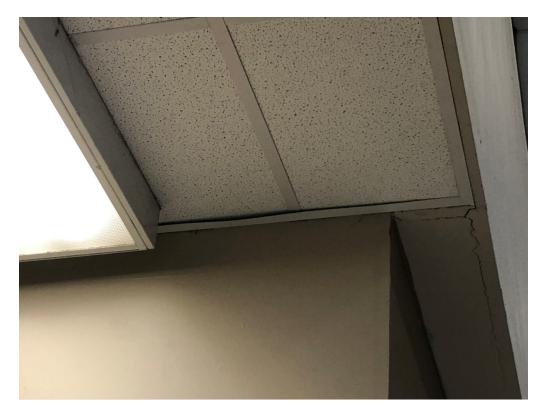

## Architect's Field Report

| 15 November 2019  |                                                                                                                                                                                                     |
|-------------------|-----------------------------------------------------------------------------------------------------------------------------------------------------------------------------------------------------|
| 18043-BW Beechwoo | od Elementary / Report Number 009                                                                                                                                                                   |
| Contract          | Thrash Construction                                                                                                                                                                                 |
| Date / Time       | 14 November 2019 / 3:30 PM                                                                                                                                                                          |
| Weather / Temp    | Overcast / 45 ° F                                                                                                                                                                                   |
| Est % Complete    | 25%                                                                                                                                                                                                 |
| Sched Conformance | +/- 00 days                                                                                                                                                                                         |
| Work in Progress  | None                                                                                                                                                                                                |
| Present at Site   | School Receptionists<br>Paul Purser, DBA                                                                                                                                                            |
| Observations      | I arrived at Beechwood as School let out. I walked Building 1 and then 3, inspecting ceiling installation.                                                                                          |
|                   | Building 1 Bathrooms have ceiling tile installed.                                                                                                                                                   |
|                   | Demolition and Reinstallation has continued in Building 3.                                                                                                                                          |
| Items to Verify   | Confirm Timeline for Clean and Paint of Vents. (Figure 2)                                                                                                                                           |
|                   | Confirm Timeline for Reinstallation of Sensor. (Figure 5)                                                                                                                                           |
|                   | Confirm Timeline for Reinstallation of Speaker. (Figure 7)                                                                                                                                          |
|                   | Confirm Acceptability of Discolored Ceiling Tiles. (Figure 11)                                                                                                                                      |
| Action Required   | Repair/Replace Deformed Corner. (Figure 12)                                                                                                                                                         |
| Report By:        |                                                                                                                                                                                                     |
|                   | 18043-BW Beechwood<br>Contract<br>Date / Time<br>Weather / Temp<br>Est % Complete<br>Sched Conformance<br>Work in Progress<br>Present at Site<br>Observations<br>Items to Verify<br>Action Required |

Figure 12 – Deformed Corner NW Side Corridor Building 3