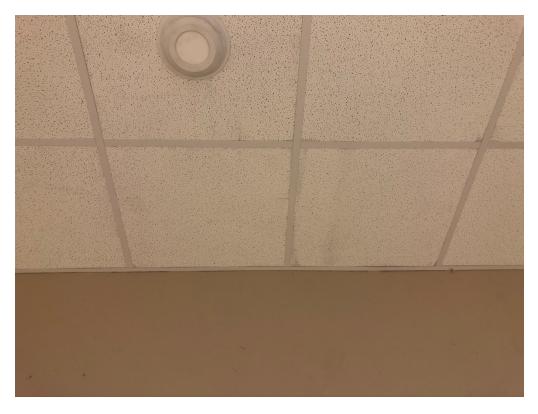

## Architect's Field Report

| 15 November 2019  |                                                                                                                                                                                                     |
|-------------------|-----------------------------------------------------------------------------------------------------------------------------------------------------------------------------------------------------|
| 18043-BW Beechwoo | od Elementary / Report Number 009                                                                                                                                                                   |
| Contract          | Thrash Construction                                                                                                                                                                                 |
| Date / Time       | 14 November 2019 / 3:30 PM                                                                                                                                                                          |
| Weather / Temp    | Overcast / 45 ° F                                                                                                                                                                                   |
| Est % Complete    | 25%                                                                                                                                                                                                 |
| Sched Conformance | +/- 00 days                                                                                                                                                                                         |
| Work in Progress  | None                                                                                                                                                                                                |
| Present at Site   | School Receptionists<br>Paul Purser, DBA                                                                                                                                                            |
| Observations      | I arrived at Beechwood as School let out. I walked Building 1 and then 3, inspecting ceiling installation.                                                                                          |
|                   | Building 1 Bathrooms have ceiling tile installed.                                                                                                                                                   |
|                   | Demolition and Reinstallation has continued in Building 3.                                                                                                                                          |
| Items to Verify   | Confirm Timeline for Clean and Paint of Vents. (Figure 2)                                                                                                                                           |
|                   | Confirm Timeline for Reinstallation of Sensor. (Figure 5)                                                                                                                                           |
|                   | Confirm Timeline for Reinstallation of Speaker. (Figure 7)                                                                                                                                          |
|                   | Confirm Acceptability of Discolored Ceiling Tiles. (Figure 11)                                                                                                                                      |
| Action Required   | Repair/Replace Deformed Corner. (Figure 12)                                                                                                                                                         |
| Report By:        |                                                                                                                                                                                                     |
|                   | 18043-BW Beechwood<br>Contract<br>Date / Time<br>Weather / Temp<br>Est % Complete<br>Sched Conformance<br>Work in Progress<br>Present at Site<br>Observations<br>Items to Verify<br>Action Required |

Figure 8 – Building 3 Reinstallation (Typical)

Figure 9 – Building 3 Demolition (Typical)

Figure 10 – Vent Awaiting New Tile Surround

Figure 11 – Confirm Acceptability of discolored Ceiling Tile in Use SW Side Corridor Bldg 3