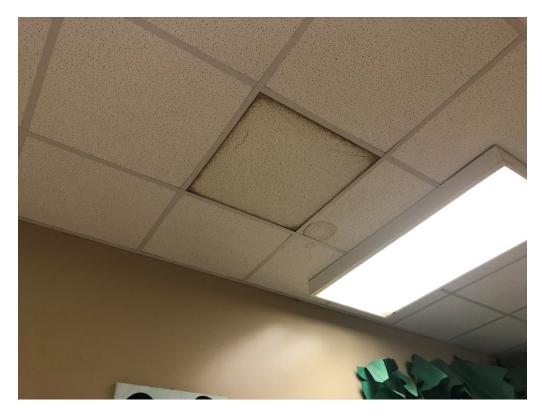

Figure 8 – Building 3 Reinstallation (Typical)

Figure 9 – Building 3 Demolition (Typical)

Figure 10 – Vent Awaiting New Tile Surround

Figure 11 – Confirm Acceptability of discolored Ceiling Tile in Use SW Side Corridor Bldg 3