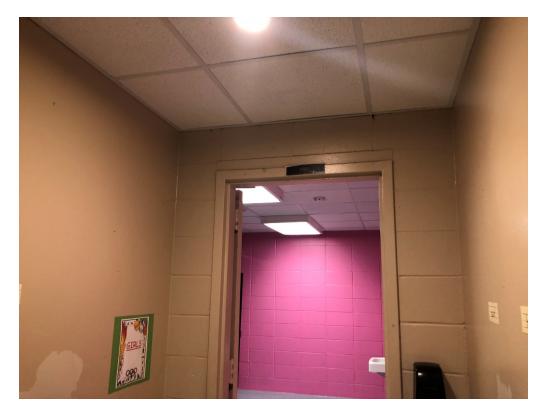

Figure 5 – Confirm what is issue with this not installed in Building 1 Corridor North Corner

Figure 6 – Building 1 North Entry Water Damage

Figure 7 – Confirm when existing speaker shall be installed to tile