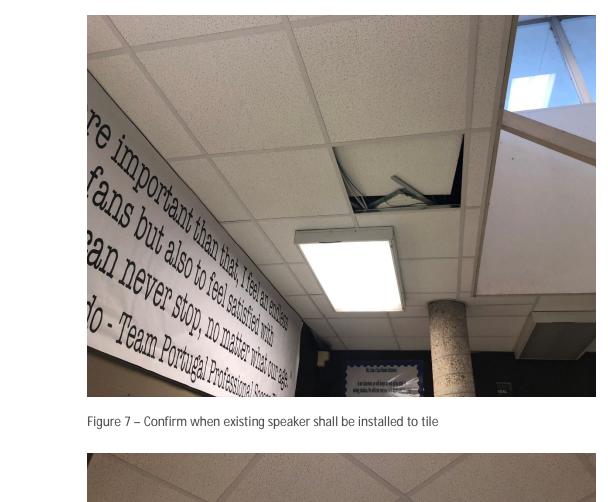

Figure 5 – Confirm what is issue with this not installed in Building 1 Corridor North Corner

Figure 6 – Building 1 North Entry Water Damage

Figure 7 – Confirm when existing speaker shall be installed to tile