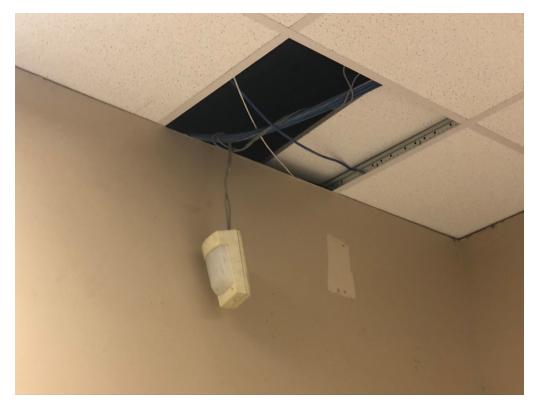

Figure 5 – Confirm what is issue with this not installed in Building 1 Corridor North Corner

Figure 6 – Building 1 North Entry Water Damage

Figure 7 – Confirm when existing speaker shall be installed to tile