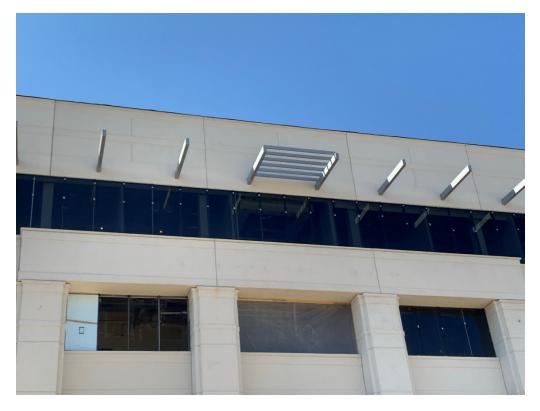

Figure 4 – South Façade

Figure 5 – Sun Shade Section Installed

Figure 6 – Drywall at 1sr Floor is ongoing

Figure 7 – Sealant at AL Storefront is ongoing

Figure 8 – Drywall finishing is on going @ 3rd Floor