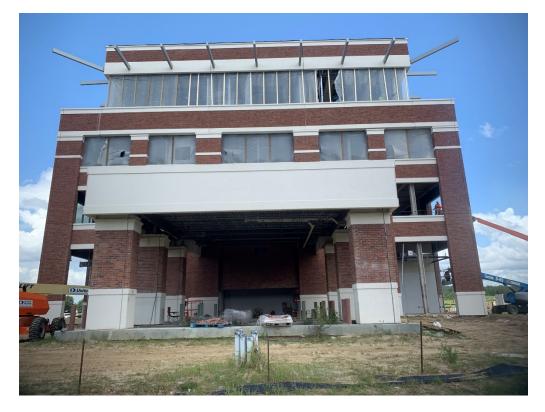

dalepartners.com

Figure 1 – West Façade Progress

Figure 2 – North Façade Progress

Figure 3 – Curtain Trim Install has begun

Figure 4 – NE Corner

Figure 5 – SE Corner

Figure 6 – South Façade

Figure 7 – 1<sup>st</sup> Floor Drywall is Ongoing