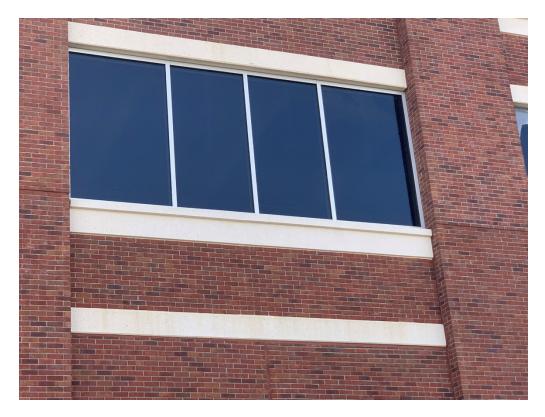

Figure 8 – Evidence of Correct Mastic Installation

Figure 9 – 2<sup>nd</sup> Floor North Unit; check for plumbness (recess appears to vary)

Figure 10 – 2<sup>nd</sup> Floor North Unit; check for plumbness (recess appears to vary)