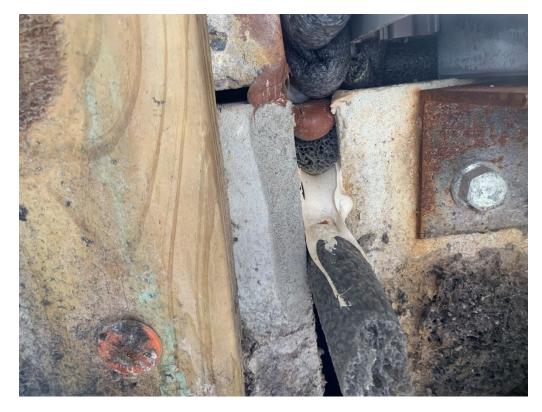

Figure 8 – Evidence of Correct Mastic Installation

Figure 9 – 2<sup>nd</sup> Floor North Unit; check for plumbness (recess appears to vary)

Figure 10 – 2<sup>nd</sup> Floor North Unit; check for plumbness (recess appears to vary)