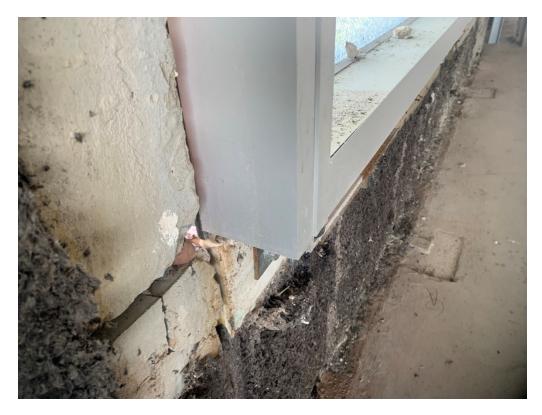

Figure 8 – Evidence of Correct Mastic Installation

Figure 9 – 2<sup>nd</sup> Floor North Unit; check for plumbness (recess appears to vary)

Figure 10 – 2<sup>nd</sup> Floor North Unit; check for plumbness (recess appears to vary)