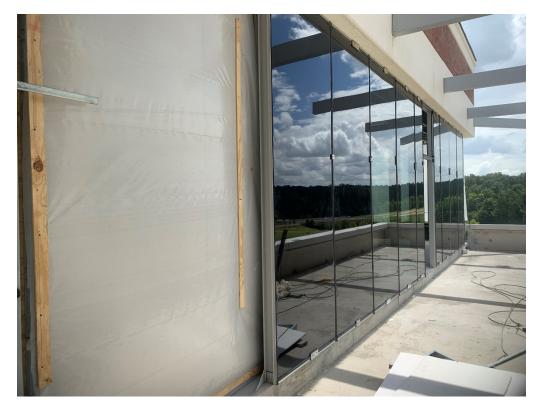

Figure 11 – Plastic Install in preparation for Hurricane

Figure 12 – Window Curtain install at 4<sup>th</sup> floor SW

Figure  $13 - 4^{Th}$  floor sheetrock install is ongoing

Figure 14 – 4<sup>th</sup> Floor NW Curtain wall; check for straightness