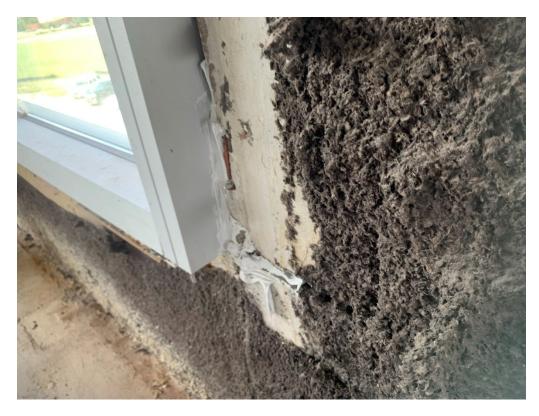

Figure 8 – Evidence of Correct Mastic Installation

Figure 9 – 2<sup>nd</sup> Floor North Unit; check for plumbness (recess appears to vary)

Figure 10 – 2<sup>nd</sup> Floor North Unit; check for plumbness (recess appears to vary)