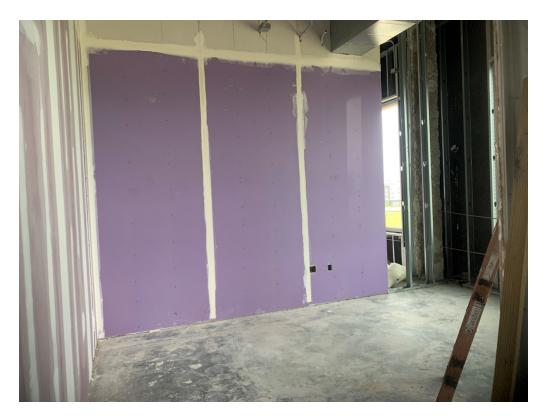

Drywall hangers were at the interior working. Painters were in the north

stair, applying a first coat to the handrail.

Curtain wall install is still to be performed throughout the structure, but it does appear that a large portion of the frames are built and on site.

Figure 16 – Spandrel Glass Panels from Outside

Figure 17 – Drywall hanging and finishing is ongoing

Figure 18 – North Stairwell Handrail getting first coat of paint

Figure 19 – Curtain Wall Progress at Office 4111