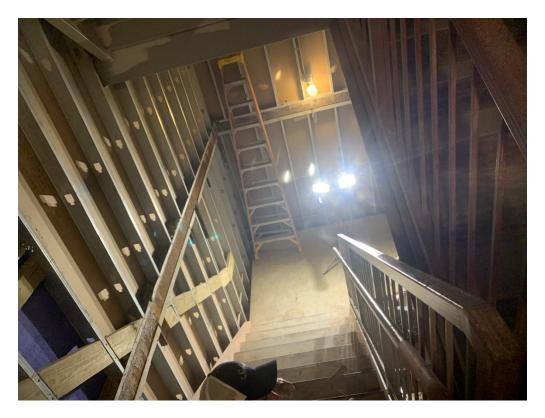

Drywall hangers were at the interior working. Painters were in the north

stair, applying a first coat to the handrail.

Curtain wall install is still to be performed throughout the structure, but it does appear that a large portion of the frames are built and on site.

Figure 16 – Spandrel Glass Panels from Outside

Figure 17 – Drywall hanging and finishing is ongoing

Figure 18 – North Stairwell Handrail getting first coat of paint

Figure 19 – Curtain Wall Progress at Office 4111