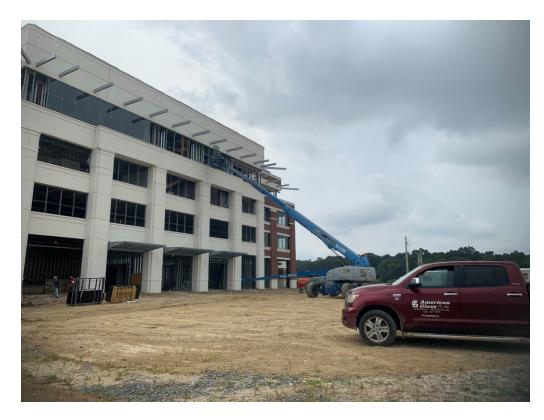

Stan Green, Fountain Construction Paul Purser, Dale Partners Architects

Observations Arriving on site, I entered the west yard, which has been cleared and

graded and looks to be in good condition. The glass contractor was parked out here and had a crew on a boom, installing glass panels at the  $4^{th}$  floor on the western façade. Around the east side of the building, glass is being stored from a recent delivery. It is a large order and

P 228.374.1409 • f 228.374.1414

dalepartners.com

Figure 1 – Glazing Install is Ongoing

Figure 2 – Received Glazing

Figure 3 – Received Glazing

Figure 4 – Received Glazing

Figure 5 – Received Glazing

Figure 6 – Received Glazing