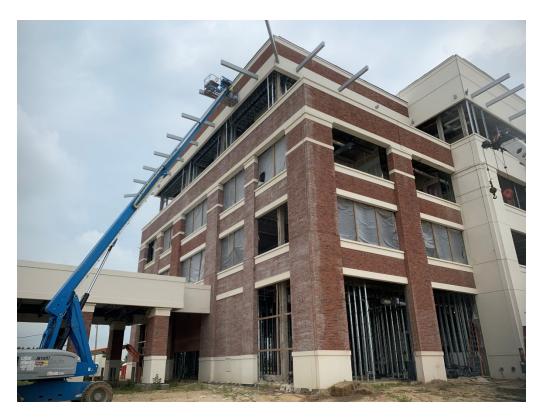

appears to be in good condition.

Remediation work at the façade's panels is ongoing. Workers were on the south side of the building; the south façade appears to be most reworked but still requires cleaning. Around to the western face of the building, patching and other remediation work is still to be done.

Figure 7 – North Façade Glazing Progress

Figure 8 – Reinstalled and Straightened Panels (appear in good condition)

Figure 9 – Discolored Panel Remediation is Ongoing

Figure 10 – West Front Yard Grading and Clean Up