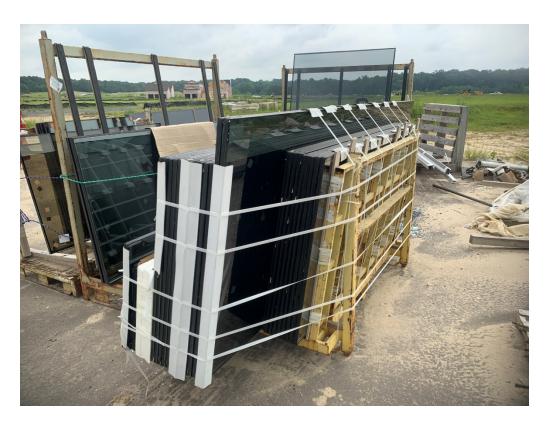

Stan Green, Fountain Construction Paul Purser, Dale Partners Architects

Observations Arriving on site, I entered the west yard, which has been cleared and

graded and looks to be in good condition. The glass contractor was parked out here and had a crew on a boom, installing glass panels at the  $4^{th}$  floor on the western façade. Around the east side of the building, glass is being stored from a recent delivery. It is a large order and

P 228.374.1409 • f 228.374.1414

dalepartners.com

Figure 1 – Glazing Install is Ongoing

Figure 2 – Received Glazing

Figure 3 – Received Glazing

Figure 4 – Received Glazing

Figure 5 – Received Glazing

Figure 6 – Received Glazing