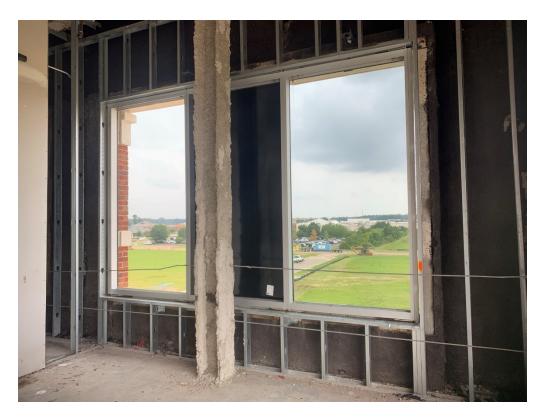

Figure 16 – Spandrel Glass Panels from Outside

Figure 17 – Drywall hanging and finishing is ongoing

Figure 18 – North Stairwell Handrail getting first coat of paint

Figure 19 – Curtain Wall Progress at Office 4111