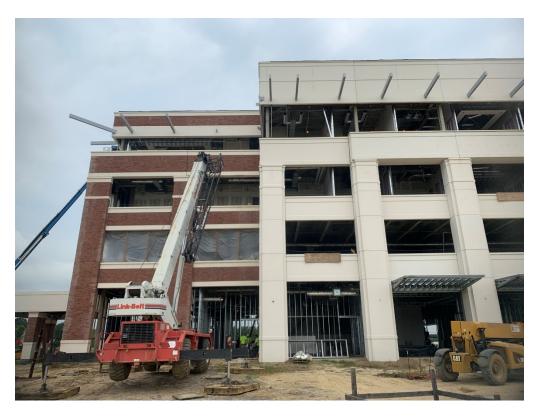

Drywall hangers were at the interior working. Painters were in the north

stair, applying a first coat to the handrail.

Curtain wall install is still to be performed throughout the structure, but it does appear that a large portion of the frames are built and on site.

Figure 16 – Spandrel Glass Panels from Outside

Figure 17 – Drywall hanging and finishing is ongoing

Figure 18 – North Stairwell Handrail getting first coat of paint

Figure 19 – Curtain Wall Progress at Office 4111