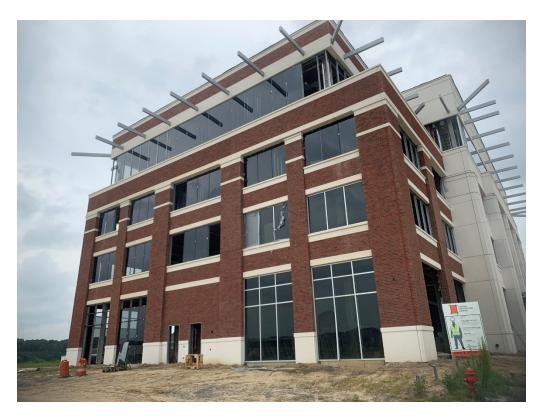

appears to be in good condition.

Remediation work at the façade's panels is ongoing. Workers were on the south side of the building; the south façade appears to be most reworked but still requires cleaning. Around to the western face of the building, patching and other remediation work is still to be done.

Drywall hangers were at the interior working. Painters were in the north

stair, applying a first coat to the handrail.

Curtain wall install is still to be performed throughout the structure, but it does appear that a large portion of the frames are built and on site.

Figure 7 – North Façade Glazing Progress

Figure 8 – Reinstalled and Straightened Panels (appear in good condition)

Figure 9 – Discolored Panel Remediation is Ongoing

Figure 10 – West Front Yard Grading and Clean Up