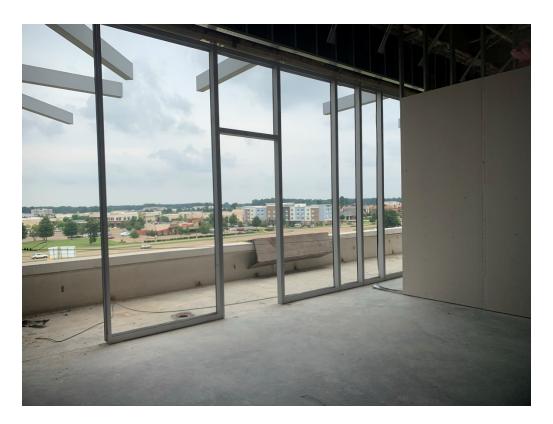

Drywall hangers were at the interior working. Painters were in the north

stair, applying a first coat to the handrail.

Curtain wall install is still to be performed throughout the structure, but it does appear that a large portion of the frames are built and on site.

Figure 20 – Glass Installation @ Curtain Wall Top Floor