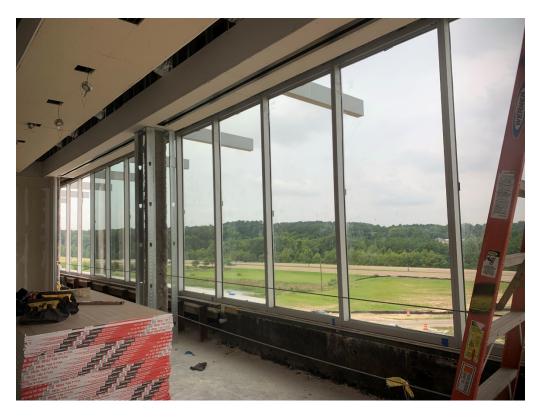

Drywall hangers were at the interior working. Painters were in the north

stair, applying a first coat to the handrail.

Curtain wall install is still to be performed throughout the structure, but it does appear that a large portion of the frames are built and on site.

Figure 20 – Glass Installation @ Curtain Wall Top Floor