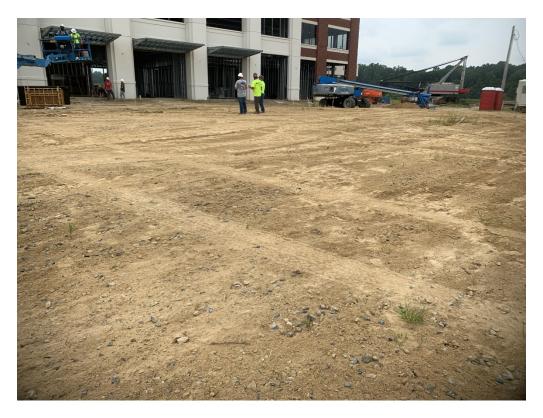

Stan Green, Fountain Construction Paul Purser, Dale Partners Architects

Observations Arriving on site, I entered the west yard, which has been cleared and

graded and looks to be in good condition. The glass contractor was parked out here and had a crew on a boom, installing glass panels at the  $4^{th}$  floor on the western façade. Around the east side of the building, glass is being stored from a recent delivery. It is a large order and

Figure 7 – North Façade Glazing Progress

Figure 8 – Reinstalled and Straightened Panels (appear in good condition)

Figure 9 – Discolored Panel Remediation is Ongoing

Figure 10 – West Front Yard Grading and Clean Up