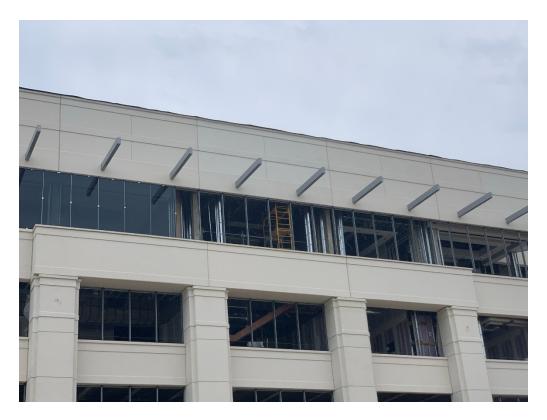

Stan Green, Fountain Construction Paul Purser, Dale Partners Architects

Observations Arriving on site, I entered the west yard, which has been cleared and

graded and looks to be in good condition. The glass contractor was parked out here and had a crew on a boom, installing glass panels at the  $4^{th}$  floor on the western façade. Around the east side of the building, glass is being stored from a recent delivery. It is a large order and

P 228.374.1409 • f 228.374.1414

dalepartners.com

Figure 1 – Glazing Install is Ongoing

Figure 2 – Received Glazing

Figure 3 – Received Glazing

Figure 4 – Received Glazing

Figure 5 – Received Glazing

Figure 6 – Received Glazing

Figure 7 – North Façade Glazing Progress

Figure 8 – Reinstalled and Straightened Panels (appear in good condition)

Figure 9 – Discolored Panel Remediation is Ongoing

Figure 10 – West Front Yard Grading and Clean Up