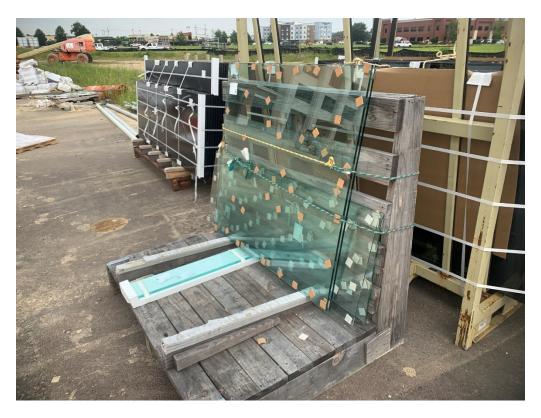

Stan Green, Fountain Construction Paul Purser, Dale Partners Architects

Observations Arriving on site, I entered the west yard, which has been cleared and

graded and looks to be in good condition. The glass contractor was parked out here and had a crew on a boom, installing glass panels at the  $4^{th}$  floor on the western façade. Around the east side of the building, glass is being stored from a recent delivery. It is a large order and

P 228.374.1409 • f 228.374.1414

dalepartners.com

Figure 1 – Glazing Install is Ongoing

Figure 2 – Received Glazing

Figure 3 – Received Glazing

Figure 4 – Received Glazing

Figure 5 – Received Glazing

Figure 6 – Received Glazing