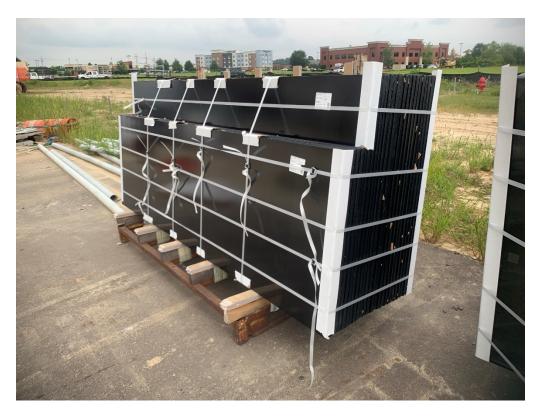

Stan Green, Fountain Construction Paul Purser, Dale Partners Architects

Observations Arriving on site, I entered the west yard, which has been cleared and

graded and looks to be in good condition. The glass contractor was parked out here and had a crew on a boom, installing glass panels at the  $4^{th}$  floor on the western façade. Around the east side of the building, glass is being stored from a recent delivery. It is a large order and

P 228.374.1409 • f 228.374.1414

dalepartners.com

Figure 1 – Glazing Install is Ongoing

Figure 2 – Received Glazing

Figure 3 – Received Glazing

Figure 4 – Received Glazing

Figure 5 – Received Glazing

Figure 6 – Received Glazing