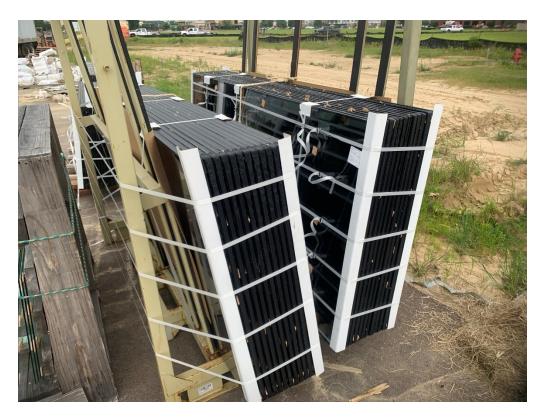

Stan Green, Fountain Construction Paul Purser, Dale Partners Architects

Observations Arriving on site, I entered the west yard, which has been cleared and

graded and looks to be in good condition. The glass contractor was parked out here and had a crew on a boom, installing glass panels at the  $4^{th}$  floor on the western façade. Around the east side of the building, glass is being stored from a recent delivery. It is a large order and

P 228.374.1409 • f 228.374.1414

dalepartners.com

Figure 1 – Glazing Install is Ongoing

Figure 2 – Received Glazing

Figure 3 – Received Glazing

Figure 4 – Received Glazing

Figure 5 – Received Glazing

Figure 6 – Received Glazing