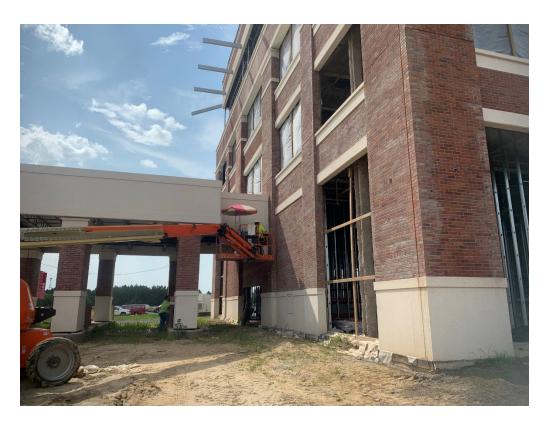

Observations Progress on the building is being made; masons are on site, cleaning up

and reworking panels at both the west and south façades. Other work

at brick has been performed since my last visit.

Framing work is ongoing and in large part the main activity today. Exterior awnings have been infilled with framework. Ceilings at the 1<sup>st</sup> floor have been developed. Framers were on the 4<sup>th</sup> floor mostly installing ceiling framing and drop ceiling supports. All framing appears

P 601.352.5411 • f 601.352.5362

161 Lameuse Street, Suite 201 Biloxi, MS 39530

P 228.374.1409 • f 228.374.1414

dalepartners.com

Figure 1 – Northwest Corner Progress

Figure 2 – Northeast Corner Progress

Figure 3 – Framing at Awnings