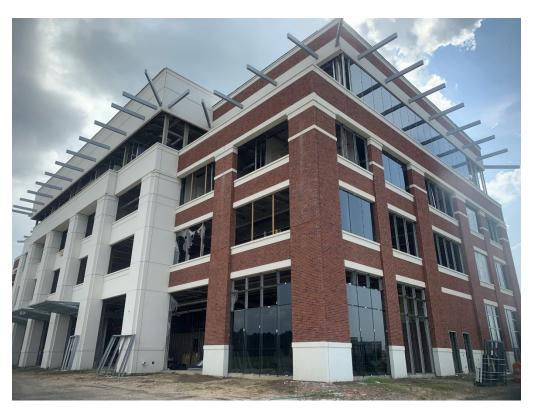

Observations Progress on the building is being made; masons are on site, cleaning up

and reworking panels at both the west and south façades. Other work

at brick has been performed since my last visit.

Framing work is ongoing and in large part the main activity today. Exterior awnings have been infilled with framework. Ceilings at the 1<sup>st</sup> floor have been developed. Framers were on the 4<sup>th</sup> floor mostly installing ceiling framing and drop ceiling supports. All framing appears

P 601.352.5411 • f 601.352.5362

161 Lameuse Street, Suite 201 Biloxi, MS 39530

P 228.374.1409 • f 228.374.1414

dalepartners.com

Figure 1 – Northwest Corner Progress

Figure 2 – Northeast Corner Progress

Figure 3 – Framing at Awnings