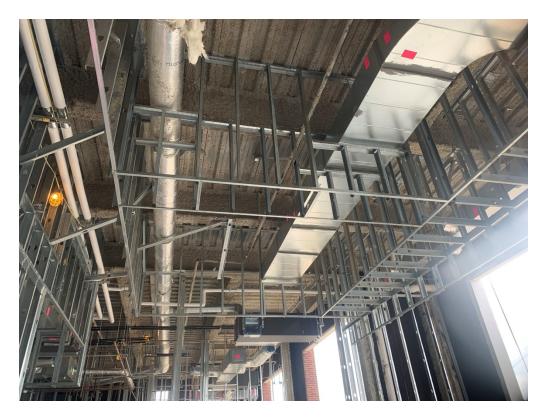

Observations Progress on the building is being made; masons are on site, cleaning up

and reworking panels at both the west and south façades. Other work

at brick has been performed since my last visit.

Framing work is ongoing and in large part the main activity today. Exterior awnings have been infilled with framework. Ceilings at the 1<sup>st</sup> floor have been developed. Framers were on the 4<sup>th</sup> floor mostly installing ceiling framing and drop ceiling supports. All framing appears

Figure 4 – Framing at Awnings

Figure 5 – Masonry is Ongoing

Figure 6 – Ceiling Framing @ 1st Floor

Figure 7 – Ceiling Framing @ 1st Floor

Figure 8 – Ceiling Framing @ 4<sup>th</sup> Floor

Figure 9 – Ceiling Framing @ 4<sup>th</sup> Floor