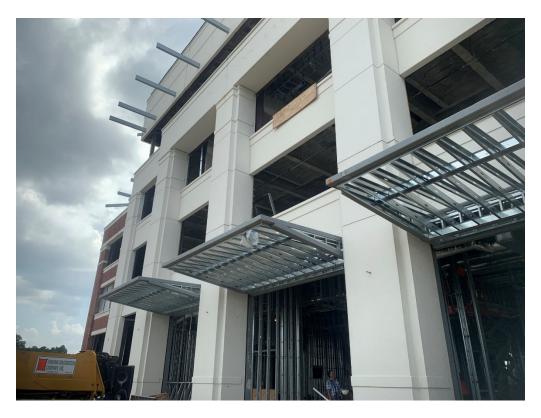

Observations Progress on the building is being made; masons are on site, cleaning up

and reworking panels at both the west and south façades. Other work

at brick has been performed since my last visit.

Framing work is ongoing and in large part the main activity today. Exterior awnings have been infilled with framework. Ceilings at the 1<sup>st</sup> floor have been developed. Framers were on the 4<sup>th</sup> floor mostly installing ceiling framing and drop ceiling supports. All framing appears

Figure 4 – Framing at Awnings

Figure 5 – Masonry is Ongoing

Figure 6 – Ceiling Framing @ 1st Floor

Figure 7 – Ceiling Framing @ 1st Floor

Figure 8 – Ceiling Framing @ 4<sup>th</sup> Floor

Figure 9 – Ceiling Framing @ 4<sup>th</sup> Floor