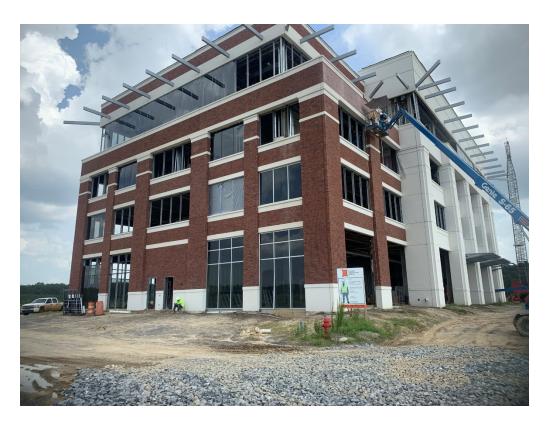

Observations Progress on the building is being made; masons are on site, cleaning up

and reworking panels at both the west and south façades. Other work

at brick has been performed since my last visit.

Framing work is ongoing and in large part the main activity today. Exterior awnings have been infilled with framework. Ceilings at the 1<sup>st</sup> floor have been developed. Framers were on the 4<sup>th</sup> floor mostly installing ceiling framing and drop ceiling supports. All framing appears

P 601.352.5411 • f 601.352.5362

161 Lameuse Street, Suite 201 Biloxi, MS 39530

P 228.374.1409 • f 228.374.1414

dalepartners.com

Figure 1 – Northwest Corner Progress

Figure 2 – Northeast Corner Progress

Figure 3 – Framing at Awnings