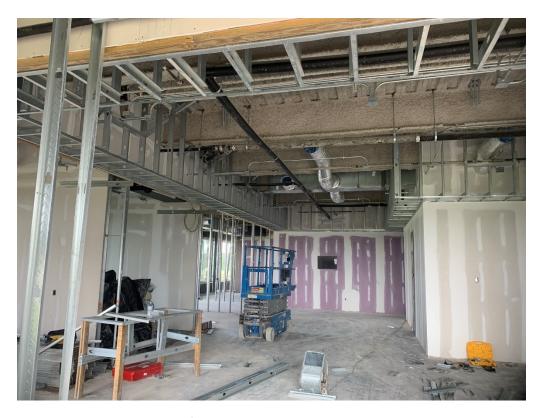

Observations Progress on the building is being made; masons are on site, cleaning up

and reworking panels at both the west and south façades. Other work

at brick has been performed since my last visit.

Framing work is ongoing and in large part the main activity today. Exterior awnings have been infilled with framework. Ceilings at the 1<sup>st</sup> floor have been developed. Framers were on the 4<sup>th</sup> floor mostly installing ceiling framing and drop ceiling supports. All framing appears

Figure 4 – Framing at Awnings

Figure 5 – Masonry is Ongoing

Figure 6 – Ceiling Framing @ 1st Floor

Figure 7 – Ceiling Framing @ 1st Floor

Figure 8 – Ceiling Framing @ 4<sup>th</sup> Floor

Figure 9 – Ceiling Framing @ 4<sup>th</sup> Floor

Figure 10 – Ceiling Framing @ 4<sup>th</sup> Floor