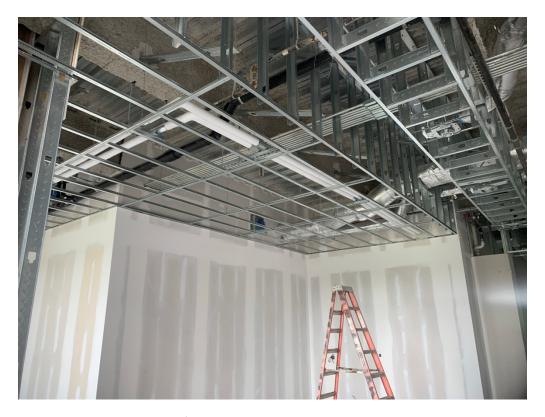

Observations Progress on the building is being made; masons are on site, cleaning up

and reworking panels at both the west and south façades. Other work

at brick has been performed since my last visit.

Framing work is ongoing and in large part the main activity today. Exterior awnings have been infilled with framework. Ceilings at the 1<sup>st</sup> floor have been developed. Framers were on the 4<sup>th</sup> floor mostly installing ceiling framing and drop ceiling supports. All framing appears

Figure 4 – Framing at Awnings

Figure 5 – Masonry is Ongoing

Figure 6 – Ceiling Framing @ 1st Floor

Figure 7 – Ceiling Framing @ 1st Floor

Figure 8 – Ceiling Framing @ 4<sup>th</sup> Floor

Figure 9 – Ceiling Framing @ 4<sup>th</sup> Floor

Figure 10 – Ceiling Framing @ 4<sup>th</sup> Floor