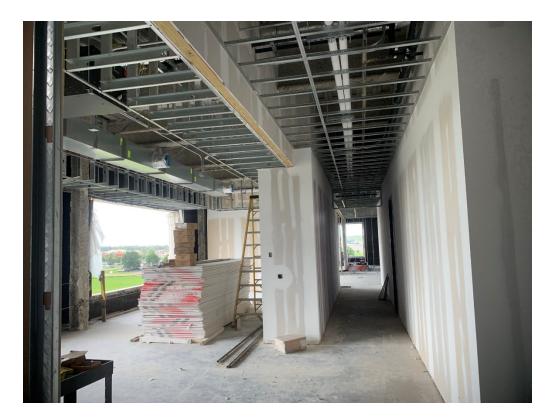

Observations Progress on the building is being made; masons are on site, cleaning up

and reworking panels at both the west and south façades. Other work

at brick has been performed since my last visit.

Framing work is ongoing and in large part the main activity today. Exterior awnings have been infilled with framework. Ceilings at the 1<sup>st</sup> floor have been developed. Framers were on the 4<sup>th</sup> floor mostly installing ceiling framing and drop ceiling supports. All framing appears

Figure 4 – Framing at Awnings

Figure 5 – Masonry is Ongoing

Figure 6 – Ceiling Framing @ 1st Floor

Figure 7 – Ceiling Framing @ 1st Floor

Figure 8 – Ceiling Framing @ 4<sup>th</sup> Floor

Figure 9 – Ceiling Framing @ 4<sup>th</sup> Floor