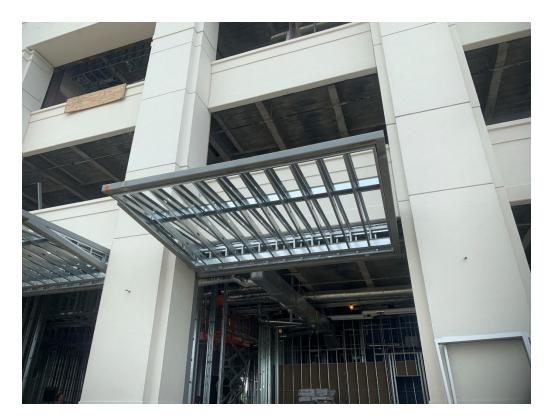

Observations Progress on the building is being made; masons are on site, cleaning up

and reworking panels at both the west and south façades. Other work

at brick has been performed since my last visit.

Framing work is ongoing and in large part the main activity today. Exterior awnings have been infilled with framework. Ceilings at the 1<sup>st</sup> floor have been developed. Framers were on the 4<sup>th</sup> floor mostly installing ceiling framing and drop ceiling supports. All framing appears

P 601.352.5411 • f 601.352.5362

161 Lameuse Street, Suite 201 Biloxi, MS 39530

P 228.374.1409 • f 228.374.1414

dalepartners.com

Figure 1 – Northwest Corner Progress

Figure 2 – Northeast Corner Progress

Figure 3 – Framing at Awnings