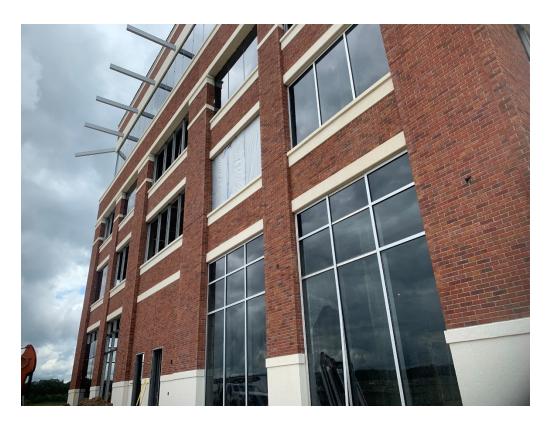

Stan Green, Fountain Co

Paul Purser, Dale Partners Architects

Observations On site, workers were installing prefabricated curtain wall frames into

panel openings on the west side of the building. I measured existing gaps between panels and frames and did not see any that exceed 1"; per manufacturers documents concerning sealants (DOW), any gaps over 1"

P 228.374.1409 • f 228.374.1414

dalepartners.com

Figure 1 – Front Façade Progress

Figure 2 – West Curtainwall Installation is Ongoing

Figure 3 – Swept 1<sup>st</sup> Floor; Elevator Parts Stored Here

Figure 4 – South Façade Masonry is Ongoing