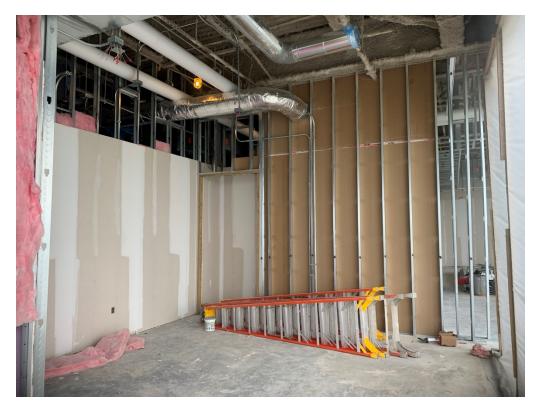

Figure 15 – Drywall Install is Ongoing at 4<sup>th</sup> Floor

Figure 16 – 4<sup>th</sup> Floor Bathroom Bank continued Framing

Figure 17 – South Section of Fourth Floor drywall install still ongoing

Figure 18 – 4<sup>th</sup> Floor Bathroom Bank continued Framing