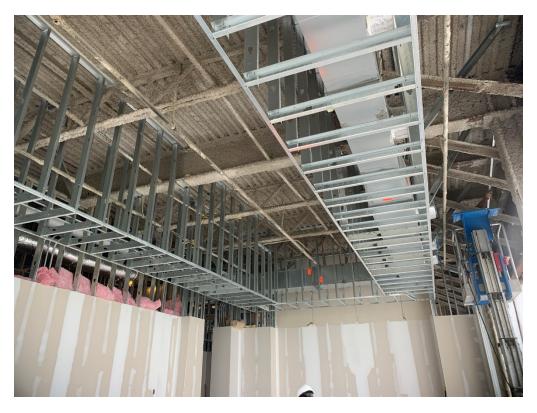

Figure 11 – Drywall finishing is also in progress at 4<sup>th</sup> floor

Figure 12 – Progress at Front Façade on the  $1^{\mbox{st}}$ 

Figure 13 – Framing at Boardroom is Ongoing

Figure 14 – 4<sup>th</sup> Floor Northeast section drywall is ongoing

Figure 15 – Drywall Install is Ongoing at 4<sup>th</sup> Floor

Figure 16 – 4<sup>th</sup> Floor Bathroom Bank continued Framing

Figure 17 – South Section of Fourth Floor drywall install still ongoing

Figure 18 – 4<sup>th</sup> Floor Bathroom Bank continued Framing