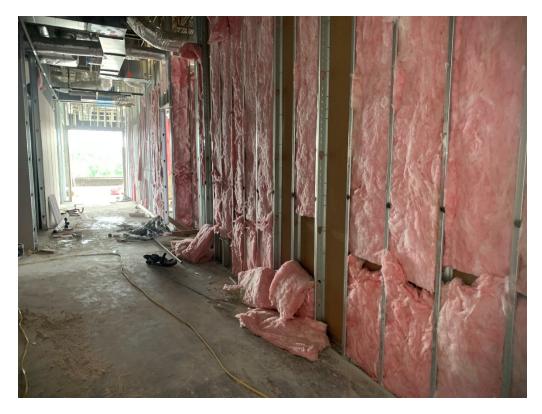

Figure 11 – Drywall finishing is also in progress at 4<sup>th</sup> floor

Figure 12 – Progress at Front Façade on the  $1^{\mbox{st}}$ 

Figure 13 – Framing at Boardroom is Ongoing

Figure 14 – 4<sup>th</sup> Floor Northeast section drywall is ongoing

Figure 15 – Drywall Install is Ongoing at 4<sup>th</sup> Floor

Figure 16 – 4<sup>th</sup> Floor Bathroom Bank continued Framing

Figure 17 – South Section of Fourth Floor drywall install still ongoing

Figure 18 – 4<sup>th</sup> Floor Bathroom Bank continued Framing