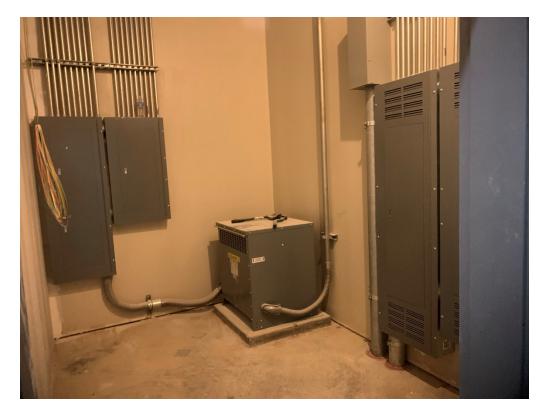

Figure 7 – Electrical at 3<sup>rd</sup> Floor 3010

Figure 8 – Drywall finishing at 3<sup>rd</sup> Floor

Figure 9 – Drywall finishing at 3<sup>rd</sup> Floor

Figure 10 – Drywall finishing at 3<sup>rd</sup> Floor