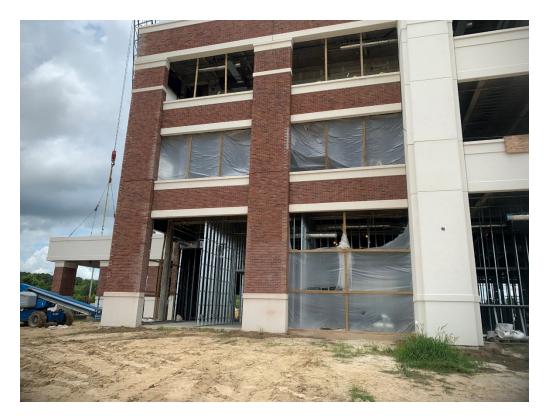

Figure 1 – Front Façade Progress

Figure 2 – Glazing Progress at North Facade

Figure 3 – Glazing Progress at North Facade

Figure 4 – NE Patch looks much better

Figure 5 – Masonry is Ongoing

Figure 6 – Corner Framing needs to be locked in with neighboring member at NE corner at  $2^{nd}$  Floor