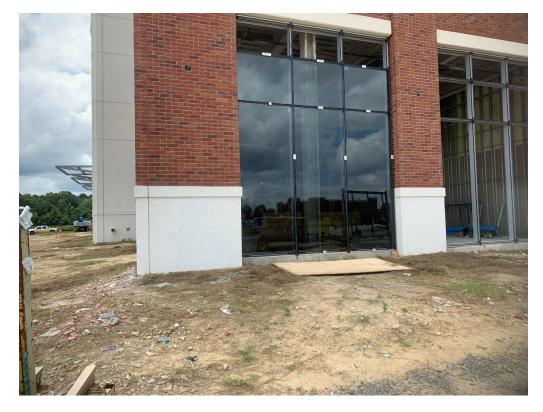

Figure 1 – Front Façade Progress

Figure 2 – Glazing Progress at North Facade

Figure 3 – Glazing Progress at North Facade

Figure 4 – NE Patch looks much better

Figure 5 – Masonry is Ongoing

Figure 6 – Corner Framing needs to be locked in with neighboring member at NE corner at  $2^{nd}$  Floor