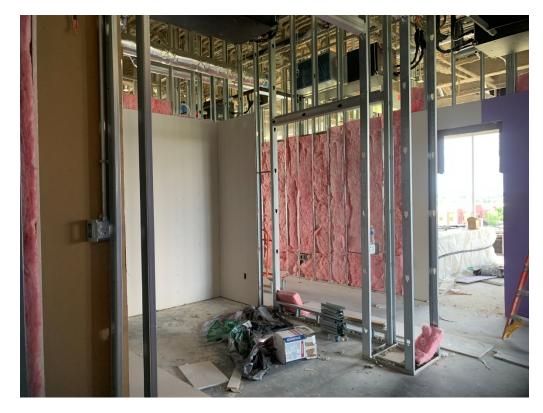

| Contract        | Fountain Construction Company, Inc.                                                                                                                   |
|-----------------|-------------------------------------------------------------------------------------------------------------------------------------------------------|
| Date / Time     | 25 June 2021 / 4:30 PM                                                                                                                                |
| Weather / Temp  | Sunny / 90 ° F                                                                                                                                        |
| Present at Site | Drywall Finishers & Framers<br>Paul Purser, Dale Partners Architects                                                                                  |
| Observations    | Progress has been made at the drive thru area. Panels have been reset<br>and bracing added to steel structure.                                        |
|                 | At the interior, framing is ongoing at the lower and upper levels. Drywall workers were at the 4 <sup>th</sup> floor finishing and installing gypsum. |
| Items to Verify | None.                                                                                                                                                 |
| Action Required | None.                                                                                                                                                 |
| Report By:      | Paul Purser, AIA, Architect<br>Dale Partners Architects, P.A.                                                                                         |

Figure 5 – Framing Progress at the First Floor

Figure 6 – Framing at the 4<sup>th</sup> Floor

Figure 7 – Framing, Insulation, & Drywall Ongoing at the 4<sup>th</sup> Floor

Figure 8 – Framing, Insulation, & Drywall Ongoing at the  $4^{th}\,\text{Floor}$ 

Figure 9 – Framing, Insulation, & Drywall Ongoing at the  $4^{th}\,\text{Floor}$ 

Figure 10 – Drywall Progress at 4<sup>th</sup> Floor