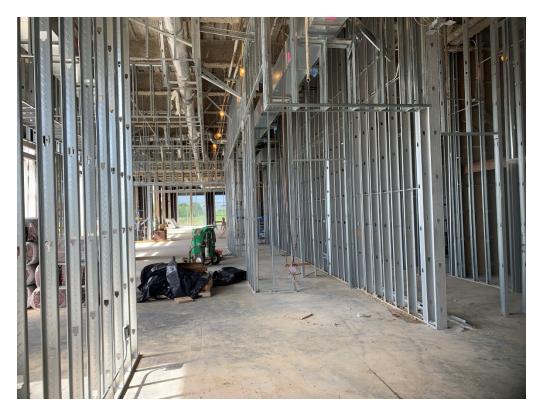

| Contract        | Fountain Construction Company, Inc.                                                                                                                   |
|-----------------|-------------------------------------------------------------------------------------------------------------------------------------------------------|
| Date / Time     | 25 June 2021 / 4:30 PM                                                                                                                                |
| Weather / Temp  | Sunny / 90 ° F                                                                                                                                        |
| Present at Site | Drywall Finishers & Framers<br>Paul Purser, Dale Partners Architects                                                                                  |
| Observations    | Progress has been made at the drive thru area. Panels have been reset<br>and bracing added to steel structure.                                        |
|                 | At the interior, framing is ongoing at the lower and upper levels. Drywall workers were at the 4 <sup>th</sup> floor finishing and installing gypsum. |
| Items to Verify | None.                                                                                                                                                 |
| Action Required | None.                                                                                                                                                 |
| Report By:      | Paul Purser, AIA, Architect<br>Dale Partners Architects, P.A.                                                                                         |

Figure 5 – Framing Progress at the First Floor

Figure 6 – Framing at the 4<sup>th</sup> Floor

Figure 7 – Framing, Insulation, & Drywall Ongoing at the 4<sup>th</sup> Floor

Figure 8 – Framing, Insulation, & Drywall Ongoing at the  $4^{th}\,\text{Floor}$ 