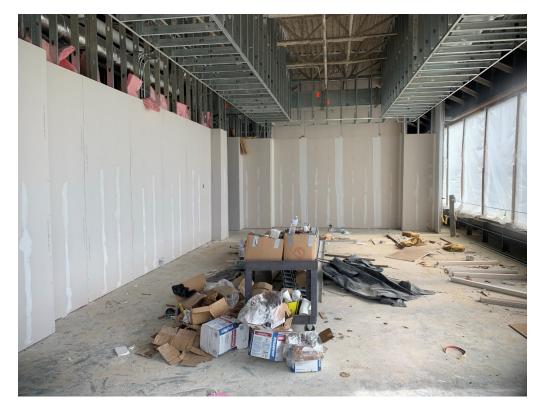

| Contract        | Fountain Construction Company, Inc.                                                                                                                   |
|-----------------|-------------------------------------------------------------------------------------------------------------------------------------------------------|
| Date / Time     | 25 June 2021 / 4:30 PM                                                                                                                                |
| Weather / Temp  | Sunny / 90 ° F                                                                                                                                        |
| Present at Site | Drywall Finishers & Framers<br>Paul Purser, Dale Partners Architects                                                                                  |
| Observations    | Progress has been made at the drive thru area. Panels have been reset<br>and bracing added to steel structure.                                        |
|                 | At the interior, framing is ongoing at the lower and upper levels. Drywall workers were at the 4 <sup>th</sup> floor finishing and installing gypsum. |
| Items to Verify | None.                                                                                                                                                 |
| Action Required | None.                                                                                                                                                 |
| Report By:      | Paul Purser, AIA, Architect<br>Dale Partners Architects, P.A.                                                                                         |

Figure 9 – Framing, Insulation, & Drywall Ongoing at the  $4^{th}\,\text{Floor}$ 

Figure 10 – Drywall Progress at 4<sup>th</sup> Floor