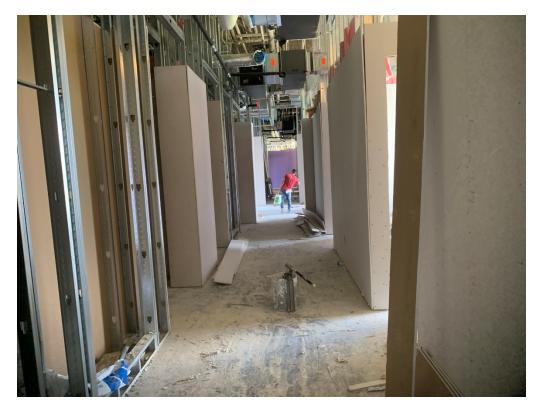

| Contract        | Fountain Construction Company, Inc.                                                                                                                   |
|-----------------|-------------------------------------------------------------------------------------------------------------------------------------------------------|
| Date / Time     | 25 June 2021 / 4:30 PM                                                                                                                                |
| Weather / Temp  | Sunny / 90 ° F                                                                                                                                        |
| Present at Site | Drywall Finishers & Framers<br>Paul Purser, Dale Partners Architects                                                                                  |
| Observations    | Progress has been made at the drive thru area. Panels have been reset<br>and bracing added to steel structure.                                        |
|                 | At the interior, framing is ongoing at the lower and upper levels. Drywall workers were at the 4 <sup>th</sup> floor finishing and installing gypsum. |
| Items to Verify | None.                                                                                                                                                 |
| Action Required | None.                                                                                                                                                 |
| Report By:      | Paul Purser, AIA, Architect<br>Dale Partners Architects, P.A.                                                                                         |

Figure 9 – Framing, Insulation, & Drywall Ongoing at the  $4^{th}\,\text{Floor}$ 

Figure 10 – Drywall Progress at 4<sup>th</sup> Floor