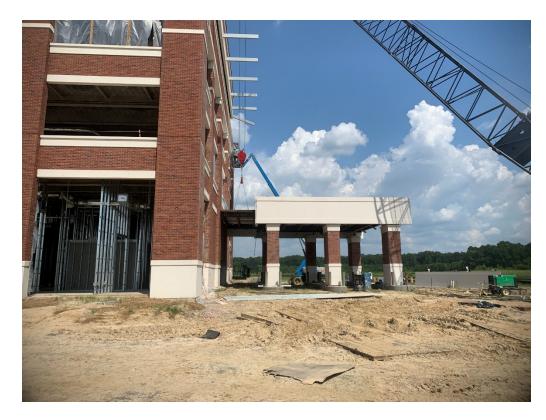

Paul Purser, Dale Partners Architects

Observations Arriving on site, I first reviewed ongoing work at the drive thru. 90% of

> the panels here have been installed. Bracing was installed at the south panel beam that the contractor referred to in RFI 89, but not in accordance with the structural engineer's drawings. Additional steel is

dalepartners.com

Figure 1 – Panel Install at Drive-Thru

Figure 2 – Open Web joists Damaged and need straightening or replacement

Figure 3 – Curb Marked Appears correct distance from Transformer Slab

Figure 4 – Continued Work on Sealants at East Façade