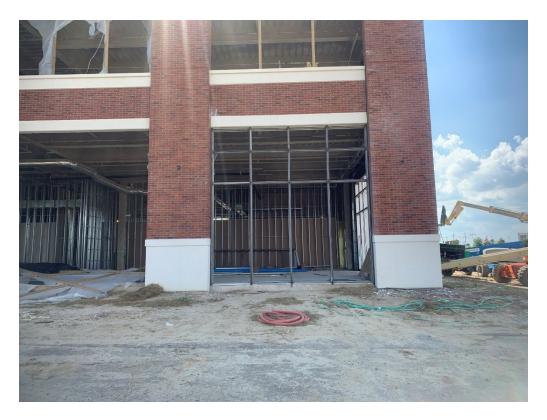

Paul Purser, Dale Partners Architects

Observations Arriving on site, I first reviewed ongoing work at the drive thru. 90% of

> the panels here have been installed. Bracing was installed at the south panel beam that the contractor referred to in RFI 89, but not in accordance with the structural engineer's drawings. Additional steel is

dalepartners.com

Figure 1 – Panel Install at Drive-Thru

Figure 2 – Open Web joists Damaged and need straightening or replacement

Figure 3 – Curb Marked Appears correct distance from Transformer Slab

Figure 4 – Continued Work on Sealants at East Façade