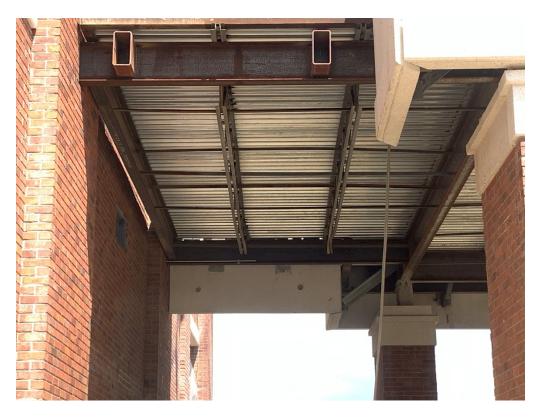

dalepartners.com

Figure 1 – Panel Install at Drive-Thru

Figure 2 – Open Web joists Damaged and need straightening or replacement

Figure 3 – Curb Marked Appears correct distance from Transformer Slab

Figure 4 – Continued Work on Sealants at East Façade