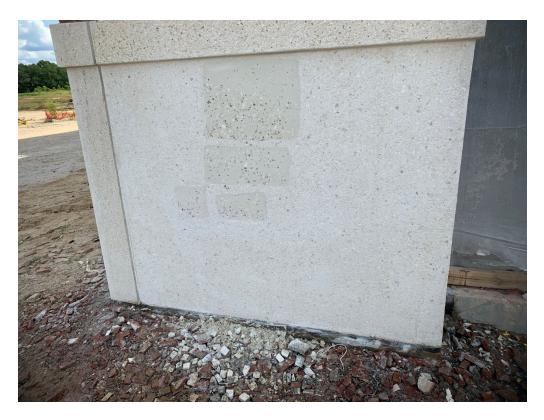

this next Thursday.

On the east side at our precast stone pilasters, some effort was made to correcting dimpling and vertical joint issues. A repair has been made but does not match in color. Chris says this will match after some days of

P 228.374.1409 • f 228.374.1414

dalepartners.com

Figure 1 – Continued work on North elevation

Figure 2 – Left Panel has Grout "stain" installed; brick color is lighter now and does not match

Figure 3 – Panel Repaired with custom mix to cure the same color (freshly installed)