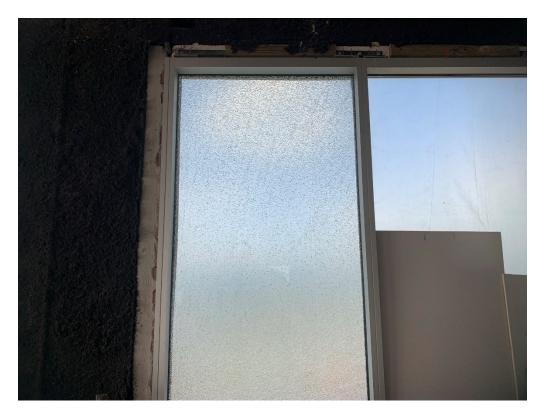

Figure 4 – Reworked Corner and storefront

Figure 5 – Temporary Ties to be replaced

Figure 6 – Shatter Glass after install

Figure 7 – Drywall Installation is Ongoing

Figure 8 – Drywall Installation is Ongoing