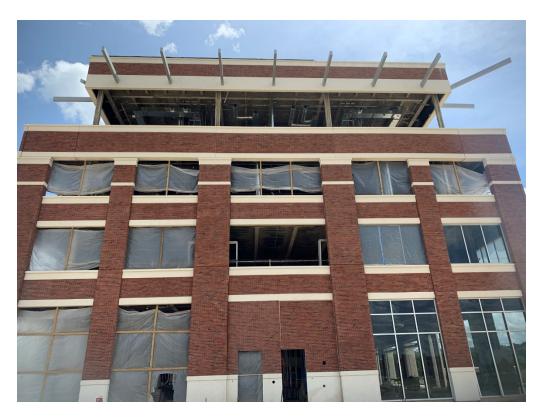

P 228.374.1409 • f 228.374.1414

dalepartners.com

Figure 1 – Continued work on North elevation

Figure 2 – Left Panel has Grout "stain" installed; brick color is lighter now and does not match

Figure 3 – Panel Repaired with custom mix to cure the same color (freshly installed)