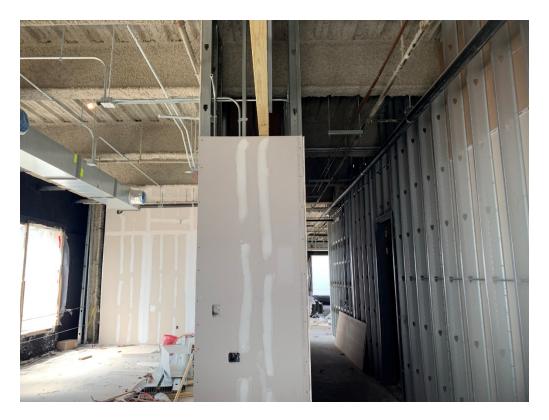

curing (it was newly installed that morning).

Storefront Installations are ongoing. One panel has been shattered.

Inside, electricians, insulators, and drywall finishers were all at work.

Items to Verify None.

Figure 4 – Reworked Corner and storefront

Figure 5 – Temporary Ties to be replaced

Figure 6 – Shatter Glass after install

Figure 7 – Drywall Installation is Ongoing

Figure 8 – Drywall Installation is Ongoing