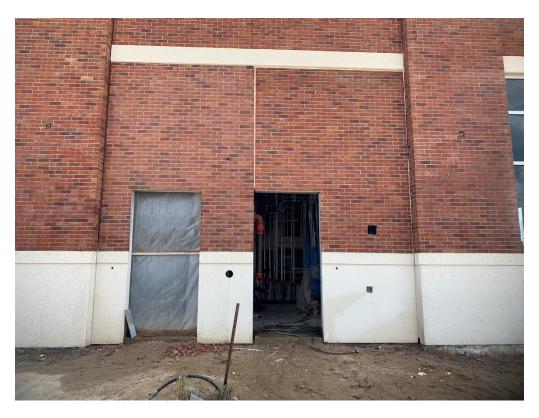

> Brad Fountain, FCC, and Chris Azeredo, a third-party finisher who's work we reviewed. Chris and his crew have made some strides in their work, but several issues still need addressing. On the north end, a grout coloring application was installed in an attempt to clear up grout discoloration. The grout color is not an exact match and needs some work still. This installation also caused a grey haze at the existing brick faces that will need correction. Chris tells me this will be corrected by

this next Thursday.

On the east side at our precast stone pilasters, some effort was made to correcting dimpling and vertical joint issues. A repair has been made but does not match in color. Chris says this will match after some days of