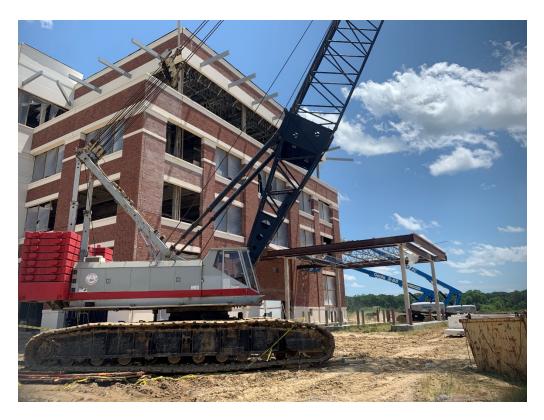

Paul Purser, Dale Partners Architects

Observations Arriving on site, I met Stan Green at the job site trailer. He mentioned

work was moving forward with storefront installations in select parts of the façade. Also, he has had issues with the sealant contractor's schedule. He mentioned that the crane is in place for the erection of the precast at the drive thru and that they attempted to set panels last week

but due to high winds were unable.

Inside, drywall installers were still at work as well as mechanical

installers.

Items to Verify None.

Action Required None.

Report By:

Paul Purser, AIA, Architect Dale Partners Architects, P.A.

dalepartners.com

Figure 1 – Continued work on south elevation

Figure 2 – NW Corner, reworked

Figure 3 – Work at Precast Panel NE Corner

Figure 4 – NE Corner Brick Offset

Figure 5 – SE Brick work at Corner

Figure 6 – Double Height Stair Space is Shaping Up