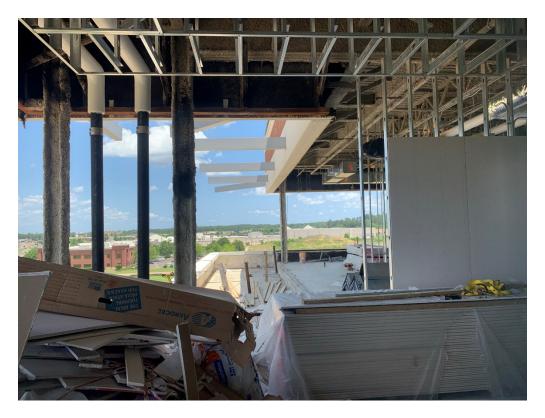

Figure 7 –  $3^{rd}$  Floor Break Room; GlasRoc installed at cabinet wall

Figure 8 – Upper Floor Progress