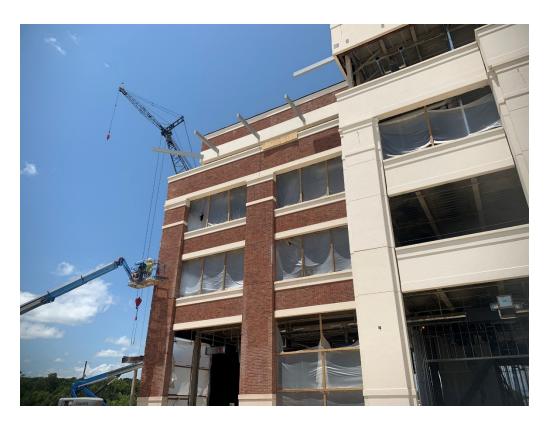

dalepartners.com

Figure 1 – Continued work on south elevation

Figure 2 – NW Corner, reworked

Figure 3 – Work at Precast Panel NE Corner

Figure 4 – NE Corner Brick Offset

Figure 5 – SE Brick work at Corner

Figure 6 – Double Height Stair Space is Shaping Up