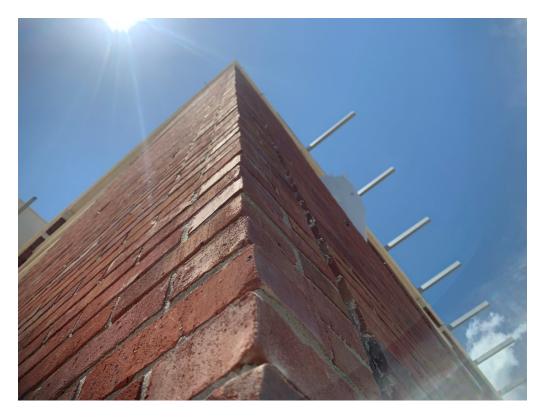

dalepartners.com

Figure 1 – Continued work on south elevation

Figure 2 – NW Corner, reworked

Figure 3 – Work at Precast Panel NE Corner

Figure 4 – NE Corner Brick Offset

Figure 5 – SE Brick work at Corner

Figure 6 – Double Height Stair Space is Shaping Up