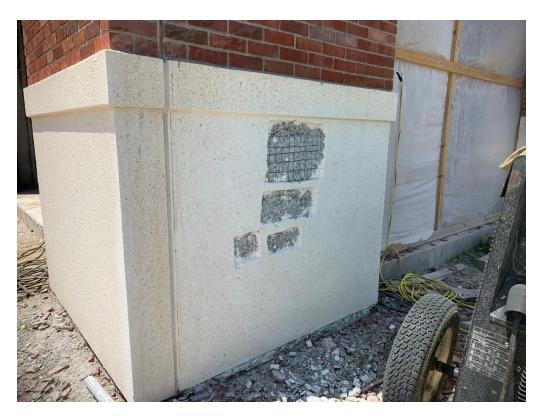

dalepartners.com

Figure 1 – Continued work on south elevation

Figure 2 – NW Corner, reworked

Figure 3 – Work at Precast Panel NE Corner

Figure 4 – NE Corner Brick Offset

Figure 5 – SE Brick work at Corner

Figure 6 – Double Height Stair Space is Shaping Up