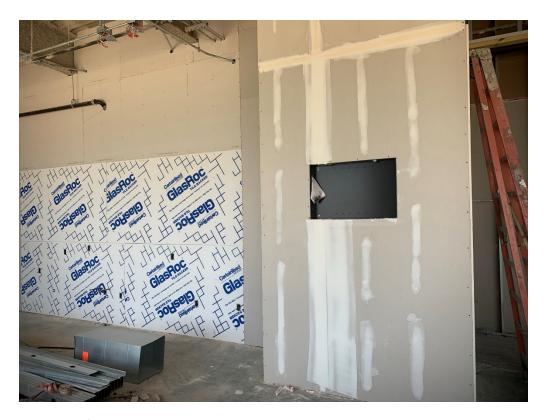

Figure 7 –  $3^{rd}$  Floor Break Room; GlasRoc installed at cabinet wall

Figure 8 – Upper Floor Progress