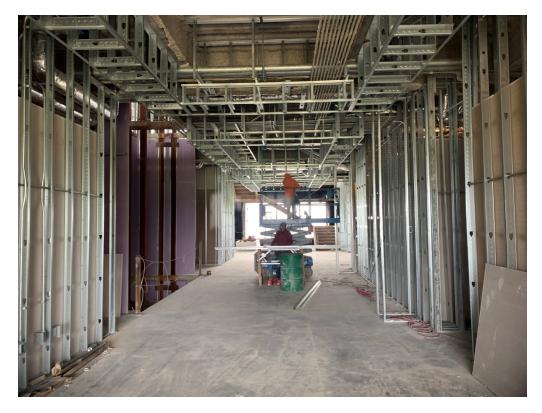

Figure 4 – 1<sup>st</sup> Floor Space

Figure 5 – 2<sup>nd</sup> Floor Space

Figure 6 – Drywall at 3<sup>rd</sup> Floor

Figure 7 – 3<sup>rd</sup> Floor Ceiling Framing is Ongoing

Figure 8 – Curtain Wall Stored at First Floor