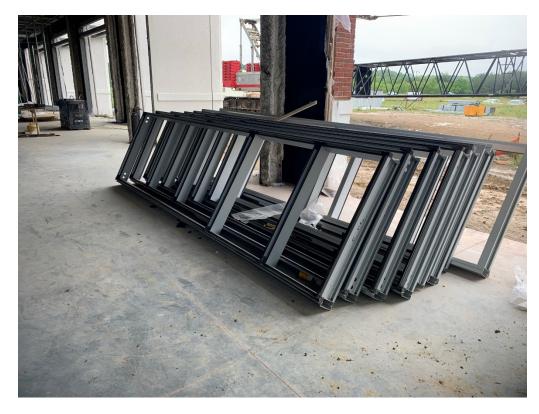

Figure 4 – 1<sup>st</sup> Floor Space

Figure 5 – 2<sup>nd</sup> Floor Space

Figure 6 – Drywall at 3<sup>rd</sup> Floor

Figure 7 – 3<sup>rd</sup> Floor Ceiling Framing is Ongoing

Figure 8 – Curtain Wall Stored at First Floor