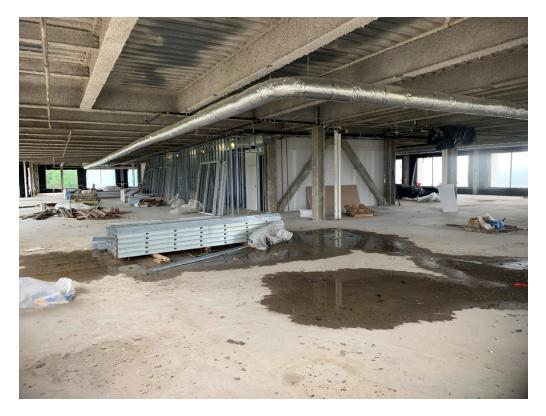

Figure 4 – 1<sup>st</sup> Floor Space

Figure 5 – 2<sup>nd</sup> Floor Space

Figure 6 – Drywall at 3<sup>rd</sup> Floor

Figure 7 – 3<sup>rd</sup> Floor Ceiling Framing is Ongoing

Figure 8 – Curtain Wall Stored at First Floor