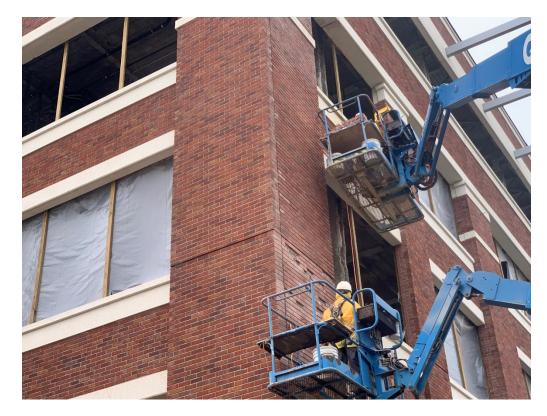

P 228.374.1409 **•** f 228.374.1414

dalepartners.com

Figure 1 – Brick Corner at Repaired Panel at Front Elevation

Figure 2 – Brick Repair at Cast Panels is Ongoing

Figure 3 – Sealant Progress Stalled due to Shortage of Material and Rain