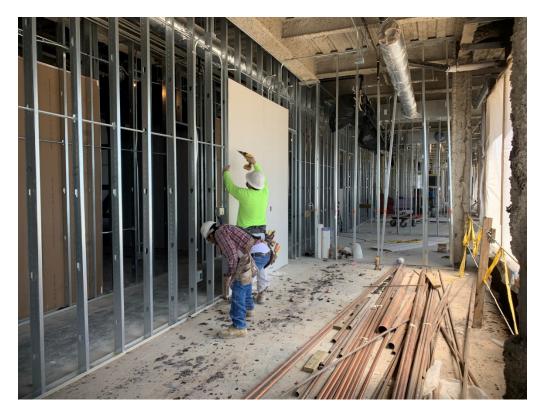

Figure 4 – 1<sup>st</sup> Floor Space

Figure 5 – 2<sup>nd</sup> Floor Space

Figure 6 – Drywall at 3<sup>rd</sup> Floor

Figure 7 – 3<sup>rd</sup> Floor Ceiling Framing is Ongoing

Figure 8 – Curtain Wall Stored at First Floor